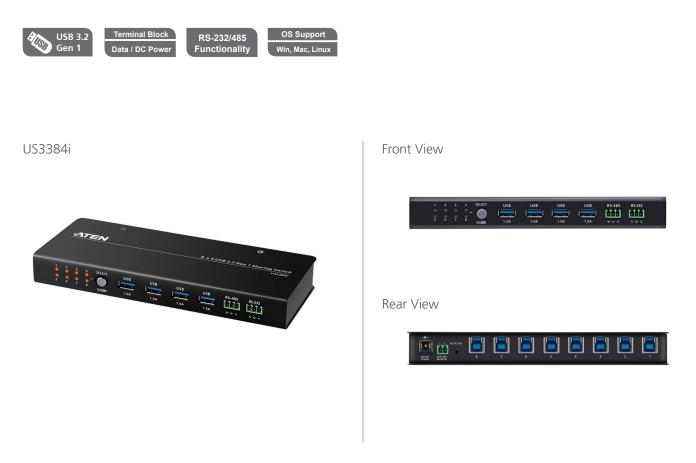

# 8 x 4 USB 3.2 Gen 1 Sharing Switch

US3384i

Built to take your BYOM/BYOD experience to the next level, the US3384i allows sharing of up to 4 USB 3.2 devices, such as keyboards, mice, cameras, speakerphones, and sound bars, among 8 PCs to declutter workspaces while permitting smooth USB content sharing across multiple meeting participants.

Conferences are kept disruption-free thanks to its blazing fast bandwidth speed of 5 Gbps and the backward compatibility with USB 2.0/1.1 devices, ensuring swift data transmission. In addition, the US3384i boasts versatile port selection methods, including the pushbutton on the front, the RS-232/RS-485 serial commands, and the external remote port selector\*, which add more flexibility to its operation. The US3384i supports Power on Detection function, which automatically switches the PC focus to the last plugged-in/powered-on host device. What is more, the priority port preference is configurable, allowing the focus to switch to a secondary USB host when the primary one is lost. The front-panel port status LEDs illuminate to indicate which one of the PCs connected to the US3384i is having the focus at a glance.

### **Features**

- Allows sharing of up to 4 USB 3.2 devices among 8 PCs
- Bandwidth speed of 5 Gbps and backward compatibility with USB 2.0/1.1 to ensure swift data transmission
- Versatile port selection methods front panel pushbutton, RS-232/RS-485 serial commands, and external remote port selector<sup>1</sup>
- Power on Detection
  - Automatically switches the PC focus to the last plugged-in/powered-on host device
- Configurable priority port preference allows the focus to switch to a secondary USB host when the primary one is lost
- Front panel port status LEDs indicate which one of the PCs connected to the US3384i is having the focus at a glance
- Supports USB BC 1.2 to ensure sufficient power for downstream USB devices
- Overvoltage protection circuit extends device lifespan and minimizes risks of electrical hazards/explosions led by voltage spikes surpassing safe operating limits
- Supports DC 9 24V power input through terminal block<sup>2</sup>
- Plug-and-play on Windows and macOS operating systems no drivers are needed
- Hot-pluggable users can connect/disconnect the host devices dynamically to the US3384i without powering off the switch
- Wall-mountable case constructed with premium metal for enhanced durability