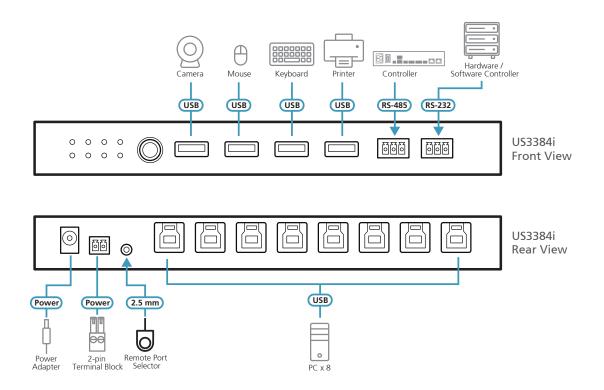

# 8 x 4 USB 3.2 Gen 1 Sharing Switch

US3384i

Built to take your BYOM/BYOD experience to the next level, the US3384i allows sharing of up to 4 USB 3.2 devices, such as keyboards, mice, cameras, speakerphones, and sound bars, among 8 PCs to declutter workspaces while permitting smooth USB content sharing across multiple meeting participants.

Conferences are kept disruption-free thanks to its blazing fast bandwidth speed of 5 Gbps and the backward compatibility with USB 2.0/1.1 devices, ensuring swift data transmission. In addition, the US3384i boasts versatile port selection methods, including the pushbutton on the front, the RS-232/RS-485 serial commands, and the external remote port selector\*, which add more flexibility to its operation. The US3384i supports Power on Detection function, which automatically switches the PC focus to the last plugged-in/powered-on host device. What is more, the priority port preference is configurable, allowing the focus to switch to a secondary USB host when the primary one is lost. The front-panel port status LEDs illuminate to indicate which one of the PCs connected to the US3384i is having the focus at a glance.

## **Specifications**

|                        | US3384i                                                                                                                                                                      |
|------------------------|------------------------------------------------------------------------------------------------------------------------------------------------------------------------------|
| Computer Connections   | 8                                                                                                                                                                            |
| Connectors             |                                                                                                                                                                              |
| Computer               | 8 x USB 3.2 Gen 1 Type-B Female (Blue)                                                                                                                                       |
| Device                 | 4 x USB 3.2 Gen 1 Type-A Female (Blue)                                                                                                                                       |
| Serial                 | 2 x 3-pin Terminal Block (Green)                                                                                                                                             |
| Power                  | 1 x 2-pin 9-24V Terminal Block (Green)                                                                                                                                       |
| Power (Optional)       | 1 x 12V DC Jack Female (Black)                                                                                                                                               |
| Power Consumption      | DC12V:0.52W<br>DC24V:0.53W                                                                                                                                                   |
| Power Mode             | Terminal Block / DC Jack Power Adapter*<br>*The power adapter (0AD8-8012-50M2) is sold separately, please contact your ATEN dealer for product information.                  |
| Port Selection         | Pushbutton / Remote Port Selector* / Serial Command<br>*The remote port selector (2XRT-0016G-1) is sold separately, please contact your ATEN dealer for product information. |
| LEDs                   |                                                                                                                                                                              |
| Selected               | 8 (Orange)                                                                                                                                                                   |
| Cable Length           |                                                                                                                                                                              |
| USB Cable              | 8 x USB 3.2 Gen 1 Type-A to Type-B Cables 1.2m                                                                                                                               |
| Environmental          |                                                                                                                                                                              |
| Humidity               | 0-80% RH, Non-condensing                                                                                                                                                     |
| Operating Temperature  | 0 – 50°C                                                                                                                                                                     |
| Storage Temperature    | -20 – 60°C                                                                                                                                                                   |
| Physical Properties    |                                                                                                                                                                              |
| Housing                | Metal                                                                                                                                                                        |
| Weight                 | 500g                                                                                                                                                                         |
| Dimensions (L x W x H) | 20 x 8.06 x 2.5 cm                                                                                                                                                           |