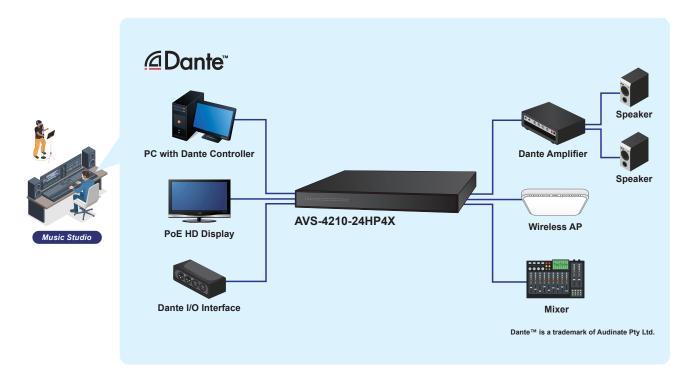

### I Enhance Recording Studios

# I Designed for Multimedia

Dante Audio and NDI Video Protocols:

- Pre-configured settings for widely used protocols for audio and video work
- **Streamlined setup**: No complex protocol-required settings