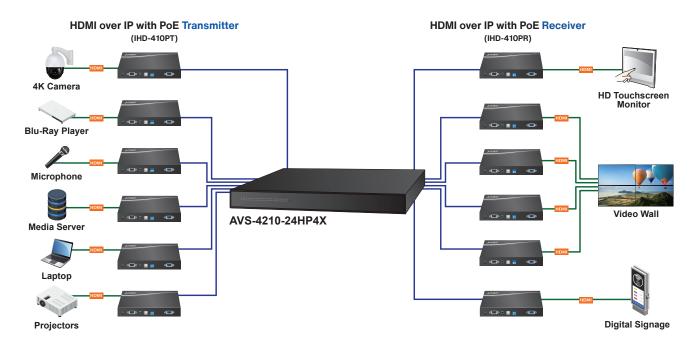

#### I One AV Switch for Every Media Need

The switch boasts a total 450-watt PoE budget, establishing it as a robust powerhouse capable of efficiently supplying power to a range of devices like cameras, speakers and displays in a Pro AV environment, as well as APs, routers, etc.

# I Product Highlight

8-Port 10/100/1000T 802.3bt PoE + 16-Port 10/100/1000T 802.3at PoE + 4-Port 10G SFP+ Managed AV Switch

AVS-4210-24HP4X

Video Wall Ultra 4K HDMI/USB Extender Transmitter over IP with PoE

IHD-410PT

Video Wall Ultra 4K HDMI/USB Extender Receiver over IP with PoE

IHD-410PR