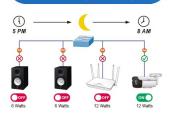

#### · Intelligent PoE Management

PD Alive Check Monitoring Connected PD Status

PoE Schedule for Energy Saving

I Sleek Pro AV Style with Streamlined Rack Installation

Repositioned the RJ45 ports and display panel for better cable management and aesthetics.