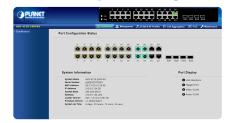

#### · Dual UI Interface

- Pro AV UI : Simplified interface to quickly deploy AV systems
- **Standard UI**: A complete network interface for advanced network professionals

#### · User-friendly Web Management

- No networking expertise required
- Simple setup for audio/video streaming