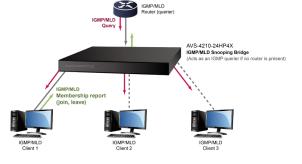

# Multicast Ready Functionality

- · IGMP Snooping IPv4 and MLD Snooping IPv6 ready upon setup
- · Intelligently manage bandwidth and optimize network performance