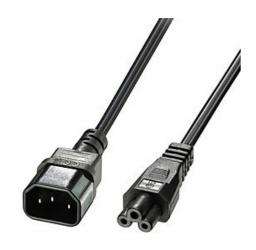

## 1m IEC C14 to IEC C5 Cloverleaf Extension Cable

No.: 30340

Perfect for connection between notebooks and a standard IEC cable with Schuko or other mains cables

## Description

- Connector A: IEC C14
- Connector B: IEC C5
- Cable type: H05-VVF 3G\*0.75mm²
- · Colour: Black
- 10 years warranty

LINDY power cables are perfect for use in professional areas (recording studios, light systems and also for event locations of any kind, etc.) – but you can also use them in private sections. Due to the high temperature resistance from -10 to 70°C during operation these cables can also be used in non air-conditioned areas.