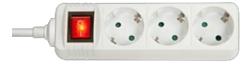

## 3-Way Schuko Mains Power Extension with Switch, White

Schuko sockets, 45° angled

## Description

- Sockets rotated 45°
- Cable length about 1.4m
- Cable Material: H05VV-F 3G1.5mm<sup>2</sup>
- Operating & Storage Temperature: -4 to 40 ° C
- With child safety lock
- On/Off switch

Due to the high temperature resistance of -4 ° C to + 40 ° C during operation, you can easily use the LINDY 3-way Schuko socket strip in non-climatic environments.