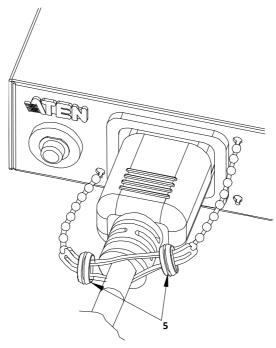

5. Slide the left and right rings of the Cable Holder towards the middle so that the power cord is completely fastened to finish.