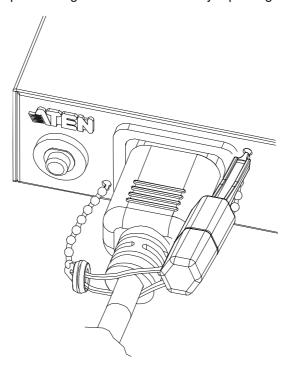

## Installation

To secure a power cable in place, using a Lok-u-Plug Cable Holder and Installation Tool, do the following:

1. Bend a Lok-u-Plug Cable Holder, and put the power cord to be secured through the middle of the Cable Holder as shown.

 Plug the power cord into the PDU's power outlet, and thread one end of the Lok-u-Plug Cable Holder into the lower left hole next to the power outlet.

Using a Lok-u-Plug Installation Tool, lock the part of the Cable Holder inserted into the hole by pushing it towards the small part of the hole.

4. Push the Cable Holder as close to the PDU as possible. Then thread its other end to the upper right hole next to the power outlet, and lock it in place using the Installation Tool by repeating step 3.