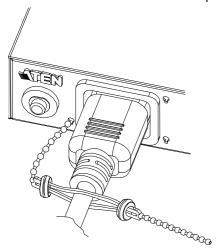

 Plug the power cord into the PDU's power outlet, and thread one end of the Lok-u-Plug Cable Holder into the lower left hole next to the power outlet.

Using a Lok-u-Plug Installation Tool, lock the part of the Cable Holder inserted into the hole by pushing it towards the small part of the hole.