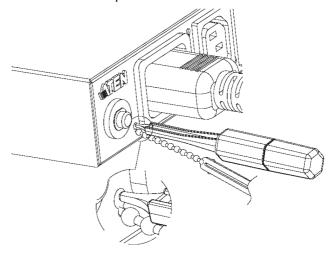

4. Push the Cable Holder as close to the PDU as possible. Then thread its other end to the upper right hole next to the power outlet, and lock it in place using the Installation Tool by repeating step 3.