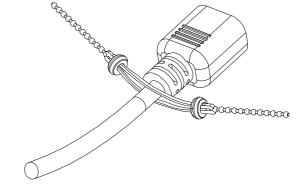

 Plug the power cord into the PDU's power outlet, and thread one end of the Lok-u-Plug Cable Holder into the lower left hole next to the power outlet.

Using a Lok-u-Plug Installation Tool, lock the part of the Cable Holder inserted into the hole by pushing it towards the small part of the hole.