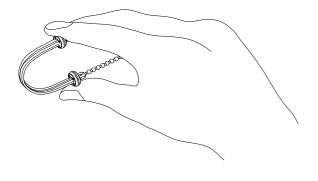

## Installation

To secure a power cable in place, using a Lok-u-Plug Cable Holder and Installation Tool, do the following:

1. Bend a Lok-u-Plug Cable Holder, and put the power cord to be secured through the middle of the Cable Holder as shown.