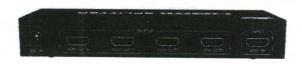

## 4. Components

## 4.1 Front Panel

| Name  | Function Description              |
|-------|-----------------------------------|
| Power | LED for Power On status           |
| 1 - 4 | LEDs for output connection status |

## 4.2 Rear Panel

| Name   | Function Description             |
|--------|----------------------------------|
| DC IN  | Connects with power adapter      |
| OUTPUT | Connects with HDMI displays      |
| INPUT  | Connects with HDMI source device |