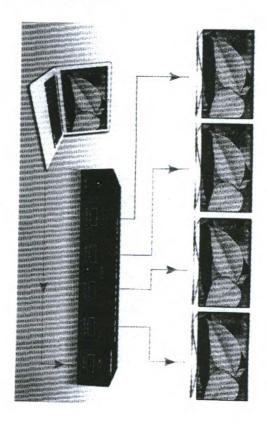

5. Installation Diagram

7

#### 1. Introduction

2

The Beek BS-VSP-HA04 4 Ports HDMI Splitter is perfect solution to send one HDMI source to four HDMI displays at the same time. The resolution is up to 1920x1080@60Hz. Support 3D.