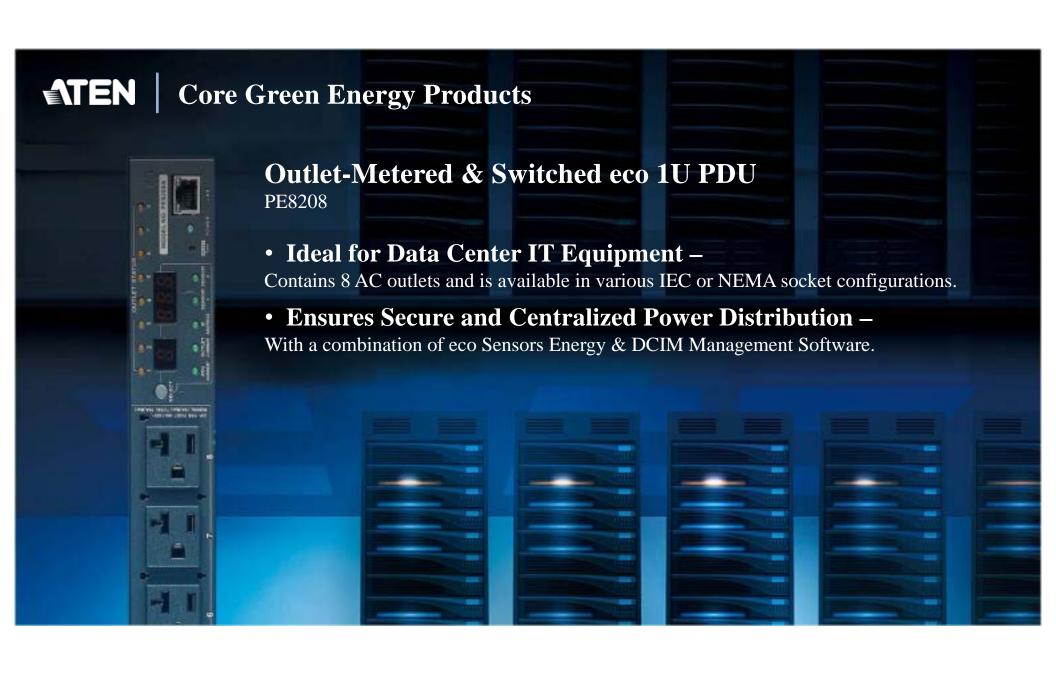

# Corporate





#### **Education**





### **Hospitality**





# **ATEN** Core Professional A/V Products

#### Video Matrix Switch

VM6404H

• Industry's First 4K Seamless Switch –

The 4x4 4K HDMI Matrix Switch with Scaler can support up to 4K@60Hz, HDMI2.0 and HDCP 2.2 and features seamless switching.

• ATEN's Unique FPGA 4K Video Wall Scaler-

Utilizing ATEN FPGA technology to unify various video input signals to optimum output 4K\* resolution each output.

• Easy-to-Use Web GUI –

Allows you to create 8 connection profiles that can be customized into different video wall layouts.









# Green Energy Solutions



### **Green Energy Product Categories**





### **Market of Green Energy Solutions**

### **Transportation**



#### **Telecommunications**



#### **Education**









# Mobility & USB Solutions



## **Market of Mobility & USB Solutions**

**SOHO** 





## **ATEN** Core Mobility & USB Products

## **Thunderbolt 2 Sharing Switch** US7220

- World's First Thunderbolt 2 KVM Docking Station Thunderbolt 2 KVM Docking Station transforms computers into complete, high-performance workstations.
- 2-Port Thunderbolt 2 KVM Minimalistic Setup Connect up to two independent Thunderbolt 2 enabled computers and switch between them with the push of a button.
- Sleek Full-Featured Workstation Connect up to 4 additional Thunderbolt 2 devices plus 1 Thunderbolt Monitor.







## **Simply Better Connections**