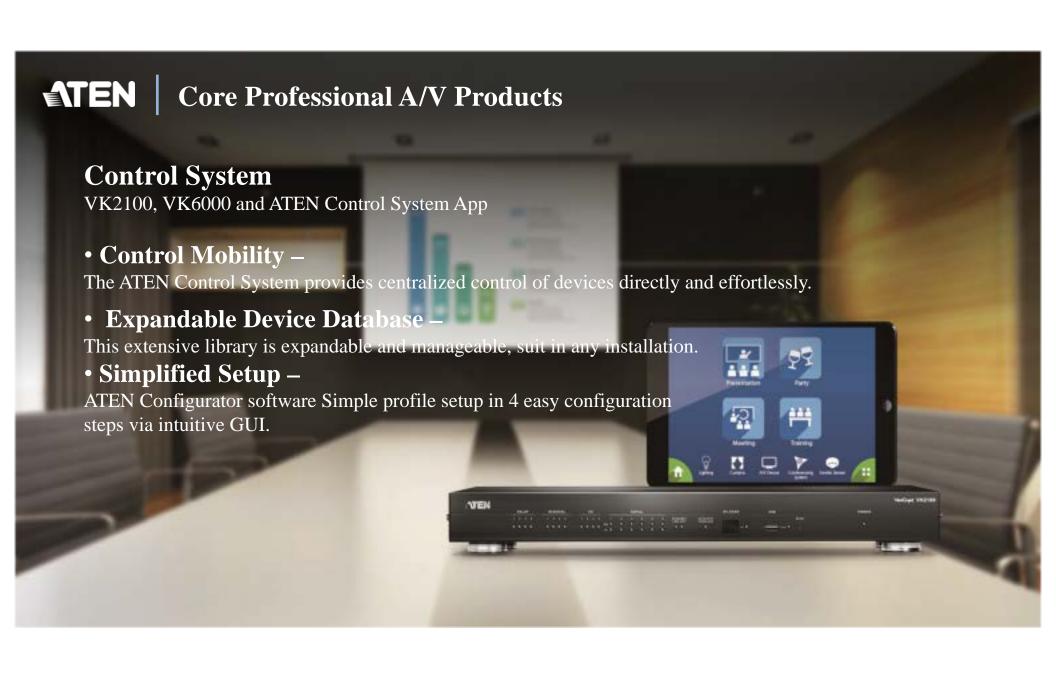

trix Switches

Video Matrix Switches

**Video Switches** 









**Video Splitters** 

**Video Extenders** 

**Video Converters** 

**Accessories** 



# **Market of Professional A/V Solutions**

### Corporate





#### **Education**





### **Hospitality**





# **ATEN** Core Professional A/V Products

#### Video Matrix Switch

VM6404H

• Industry's First 4K Seamless Switch –

The 4x4 4K HDMI Matrix Switch with Scaler can support up to 4K@60Hz, HDMI2.0 and HDCP 2.2 and features seamless switching.

• ATEN's Unique FPGA 4K Video Wall Scaler-

Utilizing ATEN FPGA technology to unify various video input signals to optimum output 4K\* resolution each output.

• Easy-to-Use Web GUI –

Allows you to create 8 connection profiles that can be customized into different video wall layouts.









# Green Energy Solutions



### **Green Energy Product Categories**





### **Market of Green Energy Solutions**

### **Transportation**



#### **Telecommunications**



#### **Education**









# Mobility & USB Solutions



## **Market of Mobility & USB Solutions**

**SOHO** 





## **ATEN** Core Mobility & USB Products

## **Thunderbolt 2 Sharing Switch** US7220

- World's First Thunderbolt 2 KVM Docking Station Thunderbolt 2 KVM Docking Station transforms computers into complete, high-performance workstations.
- 2-Port Thunderbolt 2 KVM Minimalistic Setup Connect up to two independent Thunderbolt 2 enabled computers and switch between them with the push of a button.
- Sleek Full-Featured Workstation Connect up to 4 additional Thunderbolt 2 devices plus 1 Thunderbolt Monitor.