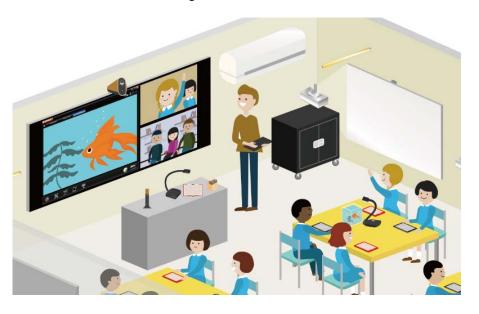

#### **Modern Classroom**

ATEN's control systems allows the content sharing in many new and exciting ways, which transforms the classroom into an interactive and modern place to learn.