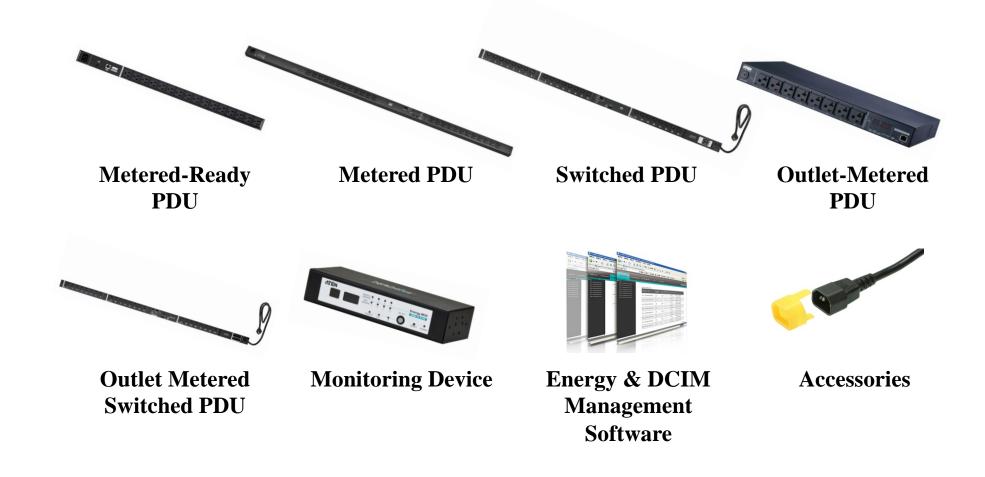

o Splitters** 

**Video Extenders** 

**Video Converters** 

**Accessories** 



# **Market of Professional A/V Solutions**

### Corporate





#### **Education**





### **Hospitality**





# **ATEN** Core Professional A/V Products

#### Video Matrix Switch

VM6404H

• Industry's First 4K Seamless Switch –

The 4x4 4K HDMI Matrix Switch with Scaler can support up to 4K@60Hz, HDMI2.0 and HDCP 2.2 and features seamless switching.

• ATEN's Unique FPGA 4K Video Wall Scaler-

Utilizing ATEN FPGA technology to unify various video input signals to optimum output 4K\* resolution each output.

• Easy-to-Use Web GUI –

Allows you to create 8 connection profiles that can be customized into different video wall layouts.









# Green Energy Solutions



### **Green Energy Product Categories**





### **Market of Green Energy Solutions**

### **Transportation**



#### **Telecommunications**



#### **Education**









# Mobility & USB Solutions



## **Market of Mobility & USB Solutions**

**SOHO** 





## **ATEN** Core Mobility & USB Products

## **Thunderbolt 2 Sharing Switch** US7220

- World's First Thunderbolt 2 KVM Docking Station Thunderbolt 2 KVM Docking Station transforms computers into complete, high-performance workstations.
- 2-Port Thunderbolt 2 KVM Minimalistic Setup Connect up to two independent Thunderbolt 2 enabled computers and switch between them with the push of a button.
- Sleek Full-Featured Workstation Connect up to 4 additional Thunderbolt 2 devices plus 1 Thunderbolt Monitor.







## **Simply Better Connections**