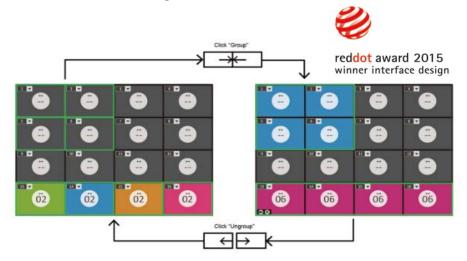

#### **Centralized Management**

ATEN Centralized Management software optimize work environments through centralized control.