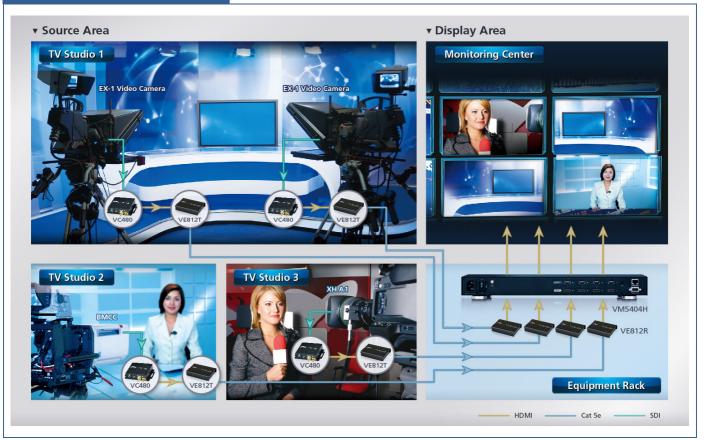

#### **Overview: TV Studio**

A major player in the <u>media and broadcast</u> industry uses a multitude of high end <u>professional video equipments and</u> <u>cameras.</u>

They need cost-effective <u>video signal conversion</u> <u>solutions</u> both to be used <u>in-house</u> and also <u>outside SNG</u> <u>trucks</u>.

## Challenges

- <u>Mobile broadcast engineers</u> need to provide HD monitoring to "<u>Off the Shelf HDTVs</u>" outside the TV <u>trucks</u>.
- Need to convert signal between <u>EX-1 Video Camera and 1080p computer monitor via a 50ft BNC</u> <u>Cable</u>.

Ô

- The proposed solution should be compatible with Multimedia Dell Monitors.
- Should be compatible with **BMCC (Black Magic Cinema Camera)**

## **Features & Benefits**

- ATEN SDI-HDMI converter is <u>compatible</u> with a host of professional video equipments like <u>EX-1</u> <u>Video Camera, BMCC(Blackmagic Cinema Camera), XH A1 High Definition camcorders etc.</u>
- ATEN SDI-HDMI camera can also support a host of <u>multimedia monitors</u> and displays like <u>Dell, LG</u> and <u>Samsung</u>.
- Support for SDI Distance of up to 90m (3G-SDI), 150m (HD-SDI) and 300m (SD-SDI) of RG6.
- Supports 8 audio channels @ 48 kHz.