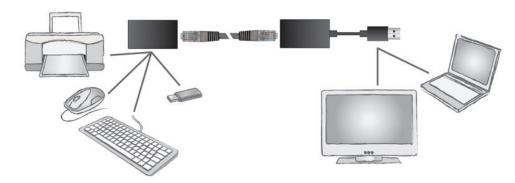

# **Description**

This USB extension adapter allows you to connect your USB device to your computer at a distance of up to 50 M with the help of a Cat 5e or Cat 6 patch cable (not included). This adapter will allow you to have your USB cameras, printers, web cams, scanners or any other USB device exactly where you want it without having to move around your computer.

## **Applications**

Connect your computer or other USB Host to your USB mouse, keyboard, Flash disk, printer, USB HUB and PC camera up to 50 M.