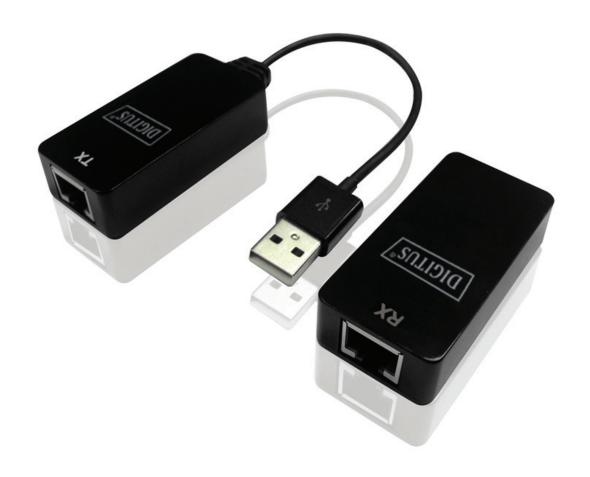

#### **Package Contents**

USB AF to RJ45 adapter | USB AM to RJ45 adapter | 5V 1A Power adapter

#### **Specifications**

| Local Unit            | Upstream Port   | USB Type A Male                        |
|-----------------------|-----------------|----------------------------------------|
|                       | Downstream Port | RJ-45 Jack                             |
| Remote Unit           | Upstream Port   | USB Type A Female                      |
|                       | Downstream Port | RJ-45 Jack                             |
| Interconnect Cable    |                 | Standard Category - 5e/6 Network Cable |
| Max Cable Length      |                 | 50 M (150 Ft)                          |
| Supply Current Drawn  |                 | 20 mA                                  |
| Operating Temperature |                 | 5°C~45°C                               |
| Storage Temperature   |                 | 0°C∼45°C                               |