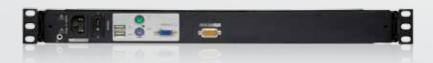

- Integrated KVM console featuring a 19"LCD monitor in a Single-Rail Slideaway™ housing
- · LED-backlit LCD monitor saves energy
- Dual Interface supports computers with PS/2 or USB keyboards and mice
- Extra USB mouse port on the front panel (also functions as a USB peripheral port)
- Superior video quality up to 1280 x 1024 @ 75 Hz; DDC2B
- Extraconsoleport-managecomputersfromanexternalconsole(VGAmonitor& USB or PS/2 keyboard and mouse)
- DDCemulation-videosettingsofeachcomputerareautomaticallyadjustedfor optimal output to the monitor