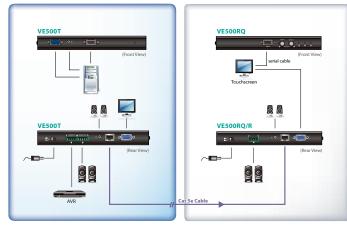

## **VE500**

## A/V Over Cat 5 Extender

The VE500 A/V Over Cat 5 Extender allows you to extend the distance between a computer system unit and the display monitor by up to 1600x1200@150m (VE500R) and 1280x1024@300m (VE500RQ). It accomplishes this by means of a local transmitting unit (VE500T), and a remote receiving unit (VE500R/VE500RQ), connected by Cat 5e twisted pair cable.

The VE500 A/V Over Cat 5 Extender is ideal for installations where the display needs to reside in public view, but the system equipment can be safely tucked away. The VE500 system is also useful for control and security purposes, where you can have the system unit in a secure area while the display is located in an area that is convenient for viewing.

The VE500RQ also supports RGB delay tuner to manually synchronize the RGB signals. This allows users to deploy system equipment over large distances. The VE500RQ's line synchronizing function corrects color phase and timing errors that occur over long distance transmissions. It also enables you to manually tune the R/G/B signal settings.