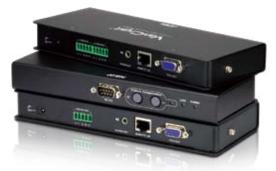

## **VE500**

## A/V Over Cat 5 Extender

The VE500 A/V Over Cat 5 Extender allows you to extend the distance between a computer system unit and the display monitor by up to 1600x1200@150m (VE500R) and 1280x1024@300m (VE500RQ). It accomplishes this by means of a local transmitting unit (VE500T), and a remote receiving unit (VE500R/VE500RQ), connected by Cat 5e twisted pair cable.

The VE500 A/V Over Cat 5 Extender is ideal for installations where the display needs to reside in public view, but the system equipment can be safely tucked away. The VE500 system is also useful for control and security purposes, where you can have the system unit in a secure area while the display is located in an area that is convenient for viewing.