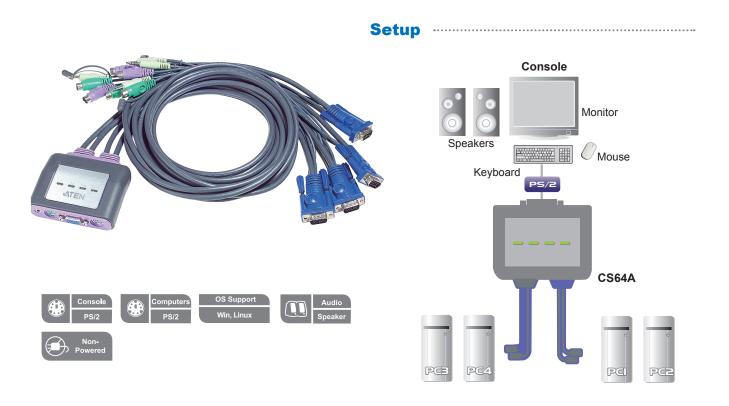

## **4-Port PS/2 KVM Switch**

CS64A KVM Switch has a handy design integrating with 6 feet of cables. It can control 4 servers via a single console.

## Features .....

- One PS/2 console controls four PS/2 computers
- · Compact design, built-in 1.8 m (6 feet) cables
- All-in-one design
- With speaker support
- Superior video quality up to 2048 x 1536; DDC2B
- Auto Scan function to monitor computer operation
- Non-powered