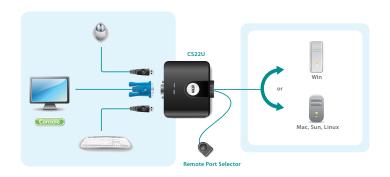

## 2-Port USB Cable KVM Switch

The CS22U is a 2-port USB Cable KVM Switch that provides a simple and quick method of selecting computers – a built-in remote port selector with a 1.8 m cable. This allows the CS22U unit to be hidden from sight, while the remote port selector can be placed conveniently on the desktop.

The CS22U's compact all-in-one design makes it ideal for multiplatform desktop applications that require high resolution video.

## Features -----

- One USB console controls two USB computers
- Compact design, built-in 0.9m cables
- Supports multifunction mice
- Multiplatform support compatible with all operation platforms PC (Windows, Linux and most others), Mac and Sun
- · All-in-one design
- Superior video quality up to 2048 x 1536; DDC2B
- · Non-powered