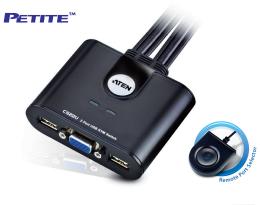

## 2-Port USB Cable KVM Switch

The CS22U is a 2-port USB Cable KVM Switch that provides a simple and quick method of selecting computers – a built-in remote port selector with a 1.8 m cable. This allows the CS22U unit to be hidden from sight, while the remote port selector can be placed conveniently on the desktop.

## Features -----

- One USB console controls two USB computers
- Compact design, built-in 0.9m cables
- Supports multifunction mice
- Multiplatform support compatible with all operation platforms PC (Windows, Linux and most others), Mac and Sun
- · All-in-one design
- Superior video quality up to 2048 x 1536; DDC2B
- · Non-powered