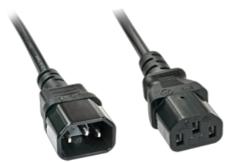

## 2m C14 to C13 Mains Extension

IEC 320 C14 - IEC 320 C 13

## Description

- Can be used as a power extension cable or a computer / monitor / UPS power connection lead
- IEC C14 to IEC C13
- Fully moulded connectors
- VDE approved
- Colour: Black
- 10 year warranty

## **Technical details**

- Connector A: IEC C14
- Connector B: IEC C13
- Cable type: H05-VVF 3G\*1.00mm<sup>2</sup>
- Number of wires: 3
- Wire cross-section: 1.00mm<sup>2</sup>
- Available lengths: 2m 5m
- Operating temperature: ca. -10 to 70°C
- Storage temperature: ca. -25 to 70°C