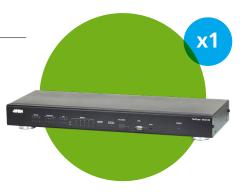

#### VK2100

#### **Control Box**

- Various interfaces: 6 Serial ports,
   4 IR/Serial ports, 4 Relay channels,
   4 I/O channels, 1 Ethernet port
- KNX compatible
- Expansion boxes and keypads available