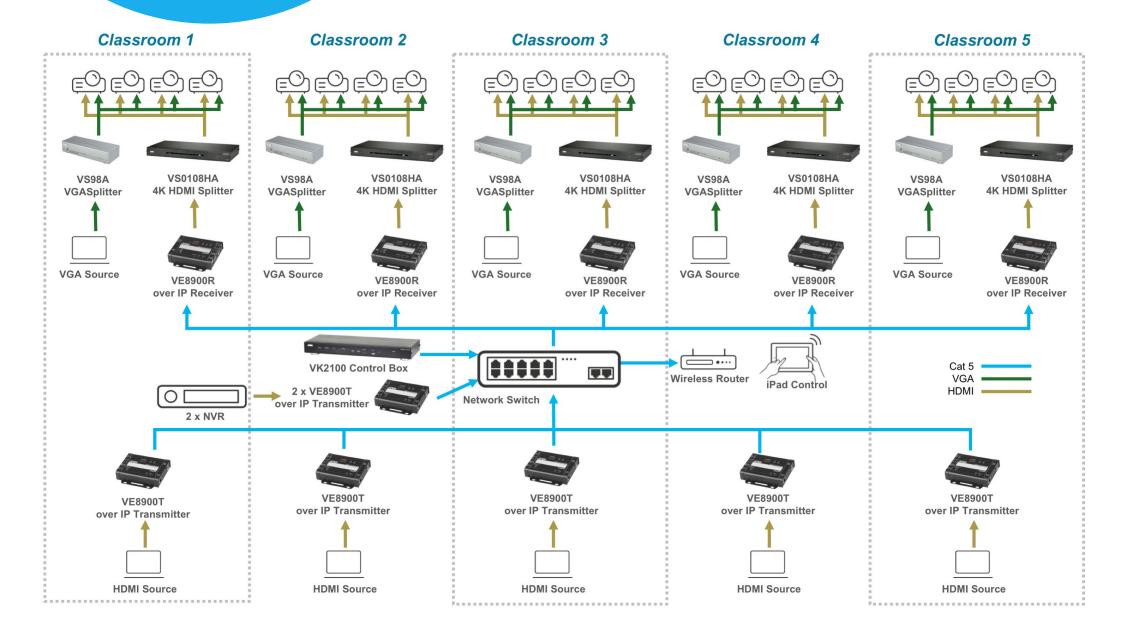

cross multiple locations at long distances over Ethernet.

#### • Flexibility and scalability

ATEN video over IP solution offers great flexibility to transmit content where you want by breaking location and distance limitations. The system also offers unlimited future expansion.

### Easy centralized control

Centralized control and matrix switching of multiple video sources in 5 classrooms and displays on eight floors via a tablet.

#### Daisy chaining to extend further

Expand AV network coverage without cable clutter or consuming extra network switch ports.

# Perspective Diagram



Five classrooms with identical installations connect via the ATEN Video over IP system to enable a matrix of content distribution when there are high numbers of students.



# Connection Diagram Classroom



# Connection Diagram Digital Signage



# **Products**

#### VE8900

### **HDMI over IP Extender**

- 1080p @ 60Hz
- Daisy chain
- Support vertical displays
- Integrates with ATEN Control system
- Touch screen support (USB)
- IR, serial bi-directional by-pass



#### VS0108HA

## 8-Port 4K HDMI Splitter

• 1 HDMI input to 8 HDMI outputs

- Up to 4096 x 2160 @60Hz
- Bi-directional RS-232 control
- EDID Expert
- Rack-mountable



#### VK2100

#### **Control Box**

- Various interfaces: 6 Serial ports,
   4 IR/Serial ports, 4 Relay channels,
   4 I/O channels, 1 Ethernet port
- KNX compatible
- Expansion boxes and keypads available



#### VS98A

# **8-Port VGA Splitter**

- 1 VGA input to 8 VGA outputs
- Up to 1920 x 1440 @ 60Hz
- Support 350MHz bandwidth



#### VC180

# **VGA/Audio to HD