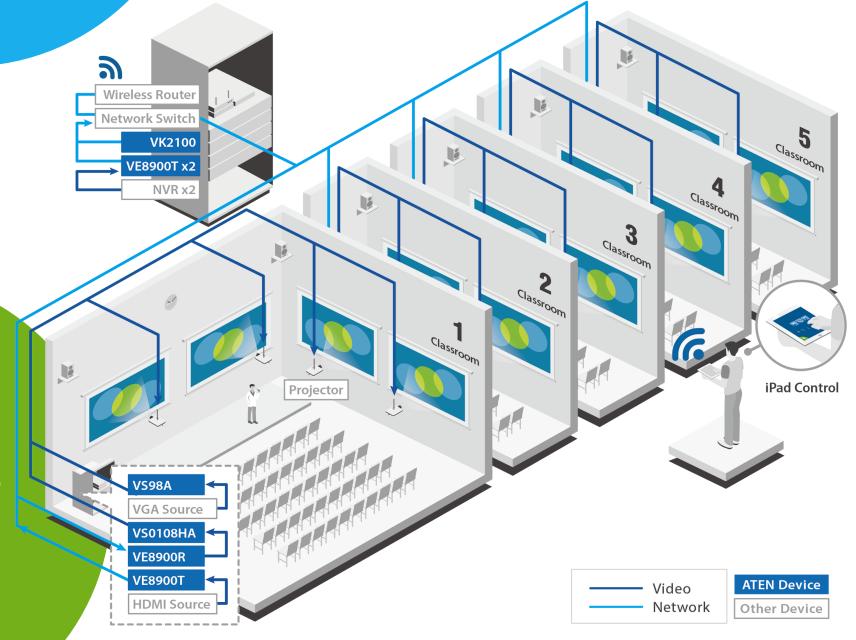

### Easy centralized control

Centralized control and matrix switching of multiple video sources in 5 classrooms and displays on eight floors via a tablet.

# Perspective Diagram

Five classrooms with identical installations connect via the ATEN Video over IP system to enable a matrix of content distribution when there are high numbers of students.