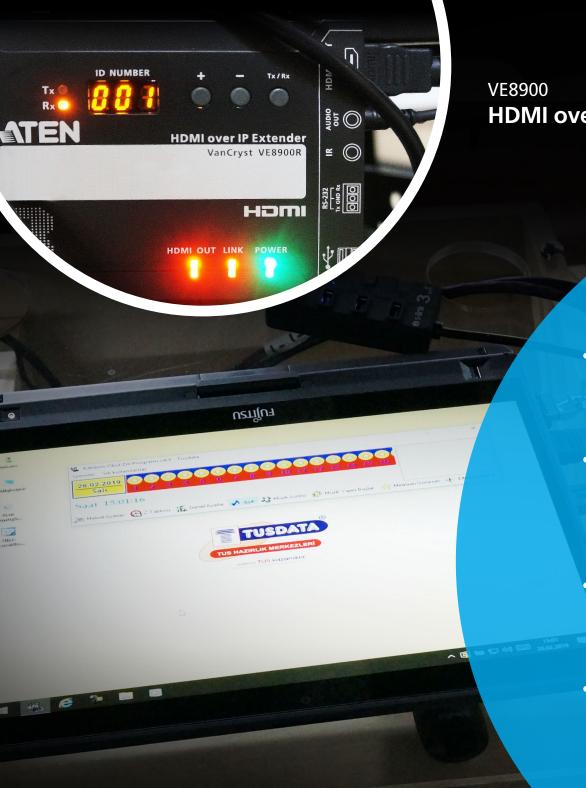

HDMI over IP Extender

**Benefits** 

#### VE8900

### **HDMI over IP Extender**

- 1080p @ 60Hz
- Daisy chain
- Support vertical displays
- Integrates with ATEN Control system
- Touch screen support (USB)
- IR, serial bi-directional by-pass