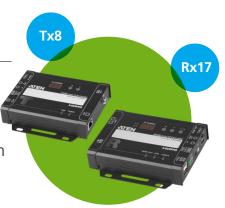

#### VE8900

### **HDMI over IP Extender**

- 1080p @ 60Hz
- Daisy chain
- Support vertical displays
- Integrates with ATEN Control system
- Touch screen support (USB)
- IR, serial bi-directional by-pass