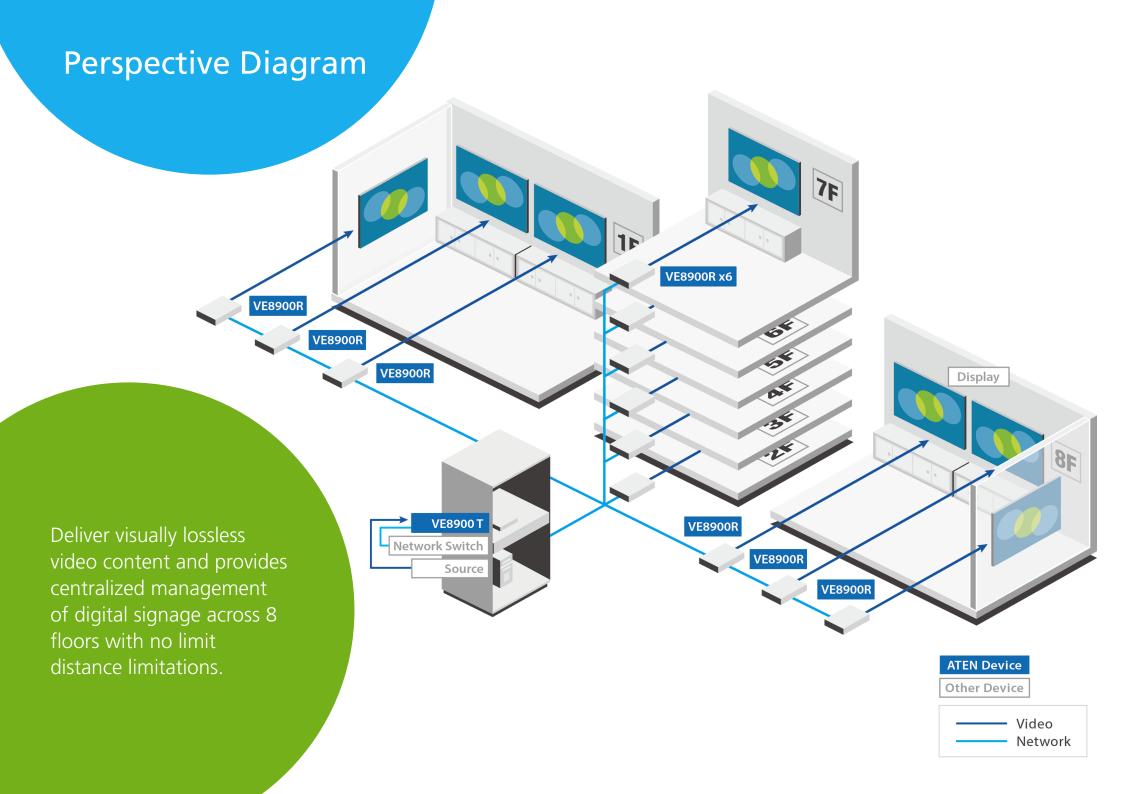

### Easy centralized control

Centralized control and matrix switching of multiple video sources in 5 classrooms and displays on eight floors via a tablet.

# Perspective Diagram

Five classrooms with identical installations connect via the ATEN Video over IP system to enable a matrix of content distribution when there are high numbers of students.