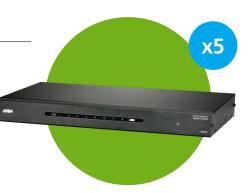

#### VS0108HA

## 8-Port 4K HDMI Splitter

• 1 HDMI input to 8 HDMI outputs

- Up to 4096 x 2160 @60Hz
- Bi-directional RS-232 control
- EDID Expert
- Rack-mountable