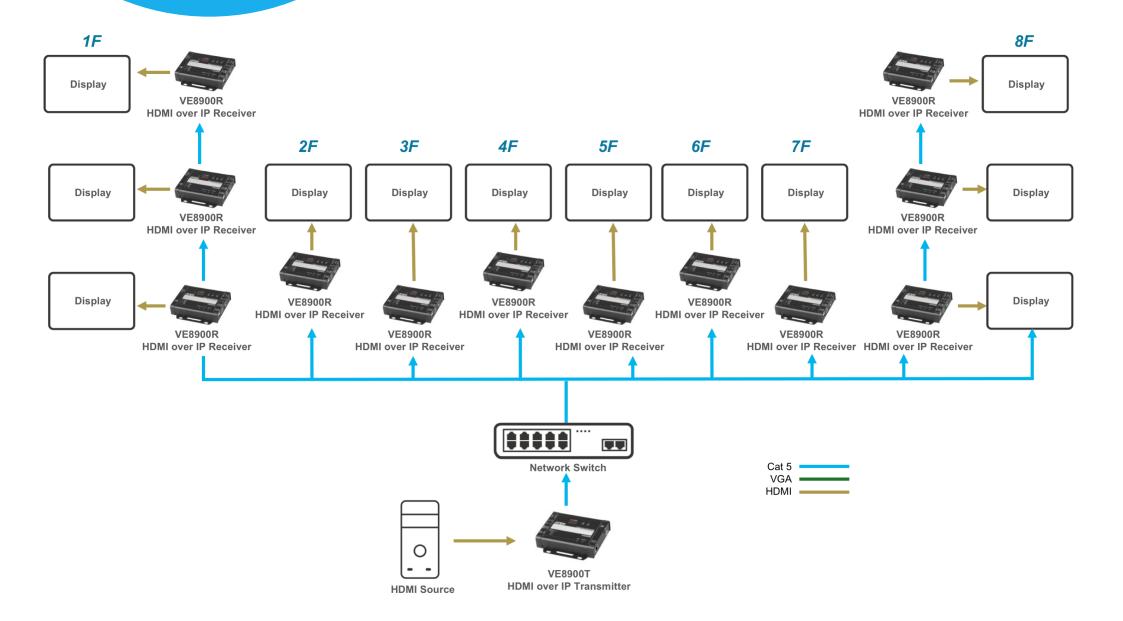

es over Ethernet.

#### • Flexibility and scalability

ATEN video over IP solution offers great flexibility to transmit content where you want by breaking location and distance limitations. The system also offers unlimited future expansion.

### Easy centralized control

Centralized control and matrix switching of multiple video sources in 5 classrooms and displays on eight floors via a tablet.

#### Daisy chaining to extend further

Expand AV network coverage without cable clutter or consuming extra network switch ports.

# Perspective Diagram



Five classrooms with identical installations connect via the ATEN Video over IP system to enable a matrix of content distribution when there are high numbers of students.



# Connection Diagram Classroom



# Connection Diagram Digital Signage



# **Products**

#### VE8900

### **HDMI over IP Extender**

- 1080p @ 60Hz
- Daisy chain
- Support vertical displays
- Integrates with ATEN Control system
- Touch screen support (USB)
- IR, serial bi-directional by-pass



#### VS0108HA

## 8-Port 4K HDMI Splitter

• 1 HDMI input to 8 HDMI outputs

- Up to 4096 x 2160 @60Hz
- Bi-directional RS-232 control
- EDID Expert
- Rack-mountable



#### VK2100

#### **Control Box**

- Various interfaces: 6 Serial ports,
   4 IR/Serial ports, 4 Relay channels,
   4 I/O channels, 1 Ethernet port
- KNX compatible
- Expansion boxes and keypads available



#### VS98A

# **8-Port VGA Splitter**

- 1 VGA input to 8 VGA outputs
- Up to 1920 x 1440 @ 60Hz
- Support 350MHz bandwidth



#### VC180

# **VGA/Audio to HDMI Converter**

- Dual power support
- A