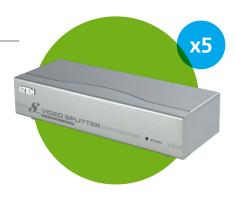

#### VS98A

# **8-Port VGA Splitter**

- 1 VGA input to 8 VGA outputs
- Up to 1920 x 1440 @ 60Hz
- Support 350MHz bandwidth