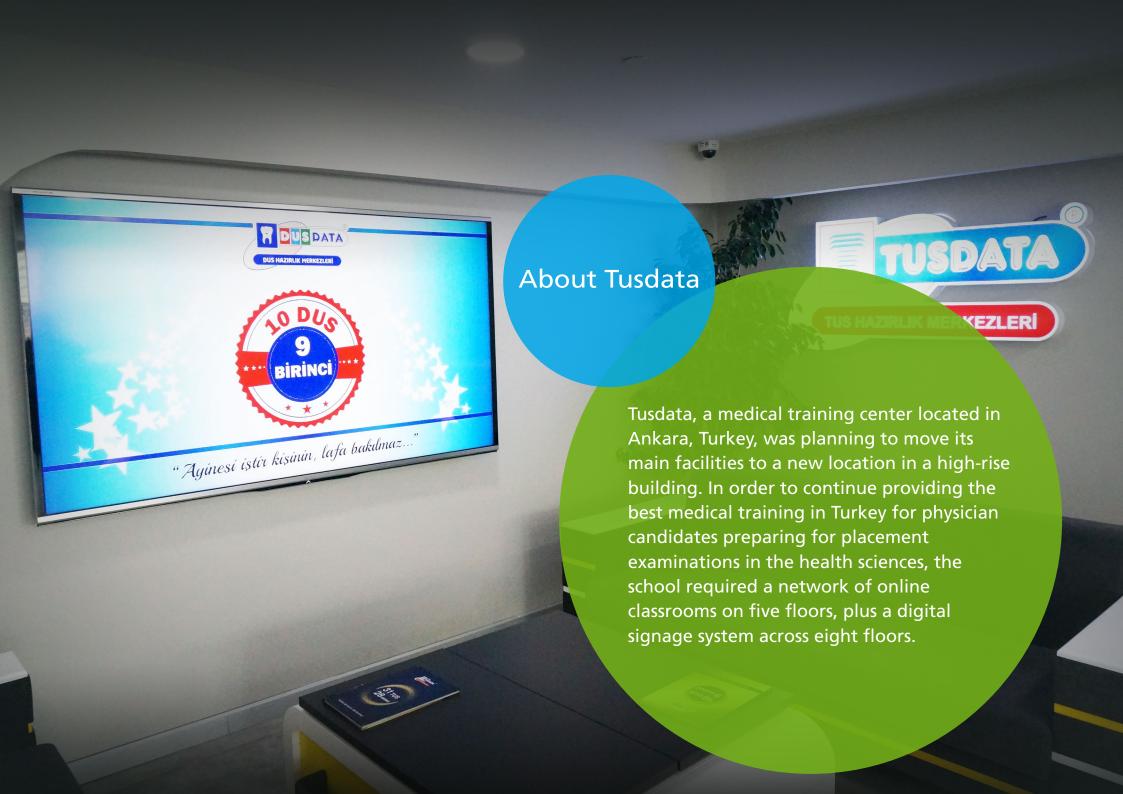

### Easy centralized control

Centralized control and matrix switching of multiple video sources in 5 classrooms and displays on eight floors via a tablet.