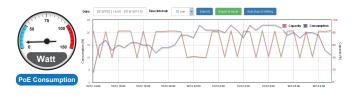

## Built-in Unique Power Functions for Battery Management

As it is the power managed for battery and power consumption, the BSP-360 features the following special power management functions:

- Battery current usage and status
- Battery capacity statistics
- Low voltage cut-off protection