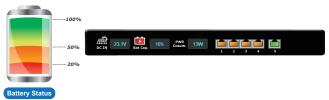

## Built-in Unique Power Functions for Battery Management

As it is the power managed for battery and power consumption, the BSP-360 features the following special power management functions:

- Battery current usage and status
- Battery capacity statistics
- Low voltage cut-off protection