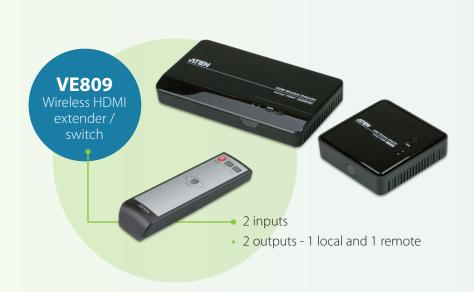

## PLUG-AND-PLAY

Connect several FullHD displays and sources to setup a multimedia environment controlled by infrared and with 5.1 channel sound system.

transmit within a range of 30m from the source, being it from a Blu-ray player, PC, media player, PlayStation, set-top box, digicoder or any other multimedia device.