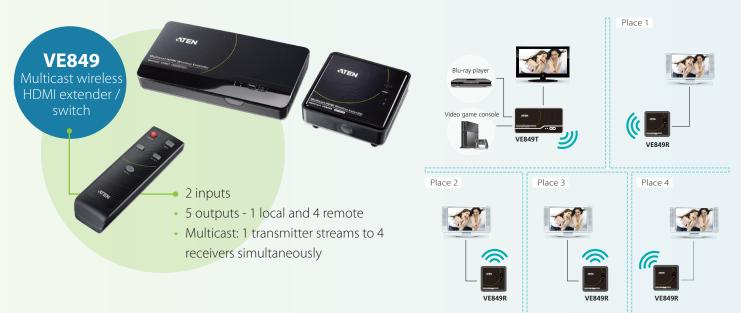

## PLUG-AND-PLAY

Connect several FullHD displays and sources to setup a multimedia environment controlled by infrared and with 5.1 channel sound system.

transmit within a range of 30m from the source, being it from a Blu-ray player, PC, media player, PlayStation, set-top box, digicoder or any other multimedia device.