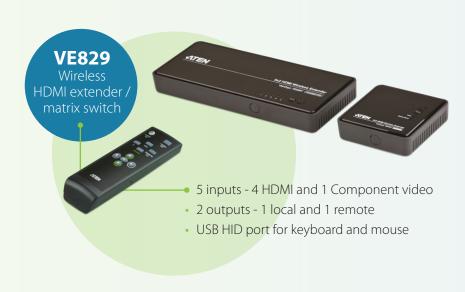

## PLUG-AND-PLAY

Connect several FullHD displays and sources to setup a multimedia environment controlled by infrared and with 5.1 channel sound system.

transmit within a range of 30m from the source, being it from a Blu-ray player, PC, media player, PlayStation, set-top box, digicoder or any other multimedia device.