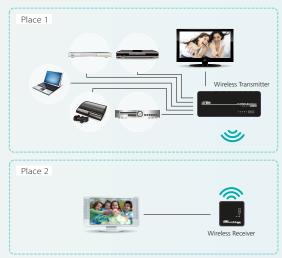

## LOCATION FLEXIBILITY

Wireless WHDI technology transmits HDMI signals from transmitter to receiver up to 30m. Place displays neatly in a central location or on a movable platform. Keep sources hidden from sight.

## PLUG-AND-PLAY

Connect several FullHD displays and sources to setup a multimedia environment controlled by infrared and with 5.1 channel sound system.

transmit within a range of 30m from the source, being it from a Blu-ray player, PC, media player, PlayStation, set-top box, digicoder or any other multimedia device.