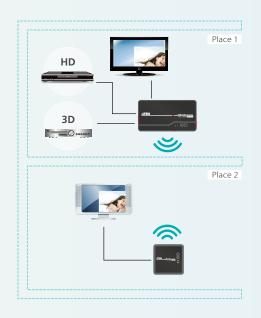

## LOCATION FLEXIBILITY

Wireless WHDI technology transmits HDMI signals from transmitter to receiver up to 30m. Place displays neatly in a central location or on a movable platform. Keep sources hidden from sight.

## PLUG-AND-PLAY

Connect several FullHD displays and sources to setup a multimedia environment controlled by infrared and with 5.1 channel sound system.

transmit within a range of 30m from the source, being it from a Blu-ray player, PC, media player, PlayStation, set-top box, digicoder or any other multimedia device.