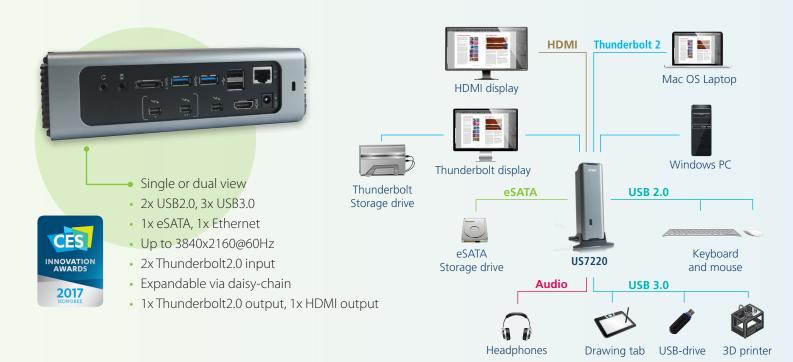

## MULTIVIEW WORKSTATION

Equipped with one HDMI and one Thunderbolt output port, US7220 equips your desktop with 2 screens. Switch between 2 dual view computer or simply add 2 extra screens to your laptop for a wide workspace.

## EXTREME DATA SPEED

Thunderbolt 2.0 combined with USB3.0 handle high data transfers. Both cover data storage and imports within seconds.

Thunderbolt 2: 20Gb/s

USB 3.0: 5Gb/s

## **PERIPHERALS**

Connect up to 11 peripherals, for music, drawing, video, storage or other tools. Extra Thunderbolt devices, connected to a Thunderbolt screen, can be accessed by both computers.