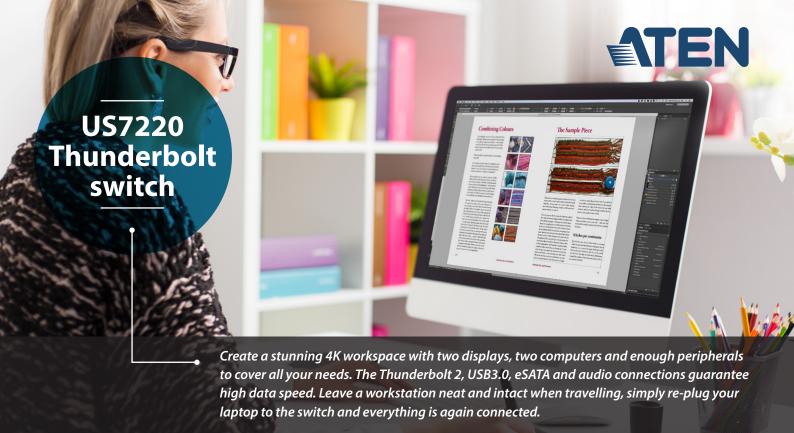

## MULTIVIEW WORKSTATION

Equipped with one HDMI and one Thunderbolt output port, US7220 equips your desktop with 2 screens. Switch between 2 dual view computer or simply add 2 extra screens to your laptop for a wide workspace.