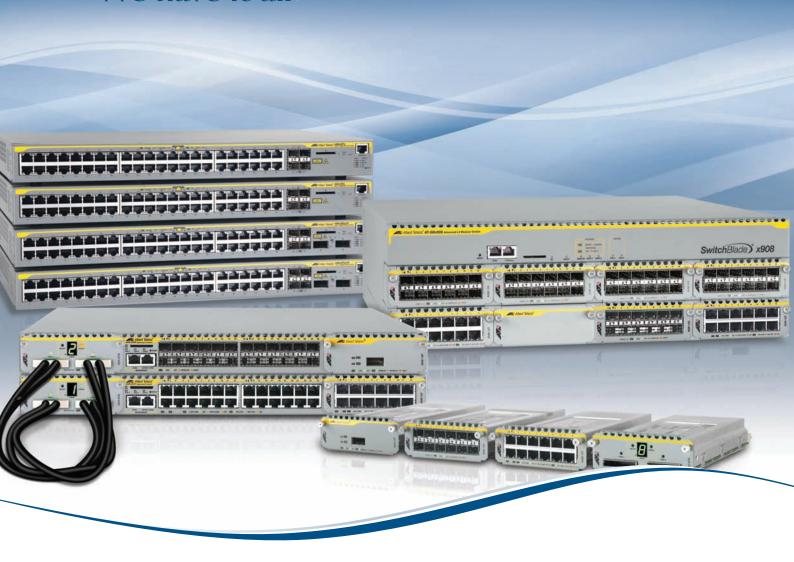

## Unique. Stackable. Flexible. Powerful. We have it all.

The time has come for Allied Telesis unique stackable solutions. Our IRU x900 switches are the most flexible on the market, and our innovative SwitchBlade® x908 switch is an extraordinarily versatile stackable mini-chassis.

- » Get total flexibility and future proofing with our extensive range of expansion modules
- » Get 160Gbps stacking bandwidth with the rear stacking ports on the SwitchBlade x908
- » Enjoy an industry standard CLI with the new AlliedWare Plus<sup>™</sup> operating system
- » Ensure the highly resilient core that your network needs