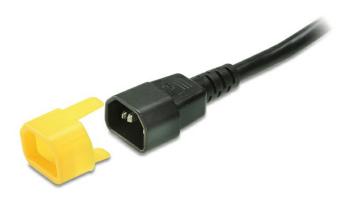

## 2X-EA10

C14 EZ-Lok Plug Connector

For better power stability, ATEN has developed the EZ-Lok Plug Connector to secure the connection of a power cord's plug with the PDU outlet. With a simple installation, the EZ-Lok Plug Connector will ensure that the power cord and PDU outlet never come apart without your assistance.

## **Features**

- Ensures power reliability by enhancing the plug's stability
- Intuitive and reusable design for easy installation and removal
- Environmentally safe RoHS compliant and recyclable