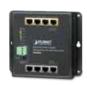

# WGS-804HPT

8-Port 10/100/1000T Wall-mount Managed Switch with 4-Port PoE+

**HAC-1000** 

Z-Wave Home Automation Control Gateway

HTS-1000P

10-inch Touch Screen Home Automation Controller

**HZS-530 Series** 

### WGS-804HPT

8-Port 10/100/1000T Wall-mount Managed Switch with 4-Port PoE+

- Compact size and wall-mounted design without space limitation
- IPv4/IPv6 management and SSH/SSL secure management
- 8-port 10/100/1000T RJ45
- 4-port IEEE 802.3at PoE+ injector, 120-watt PoE budget
- iOS/Android app remote power control and monitoring
- PoE schedule/scheduled power recycling/PD alive check