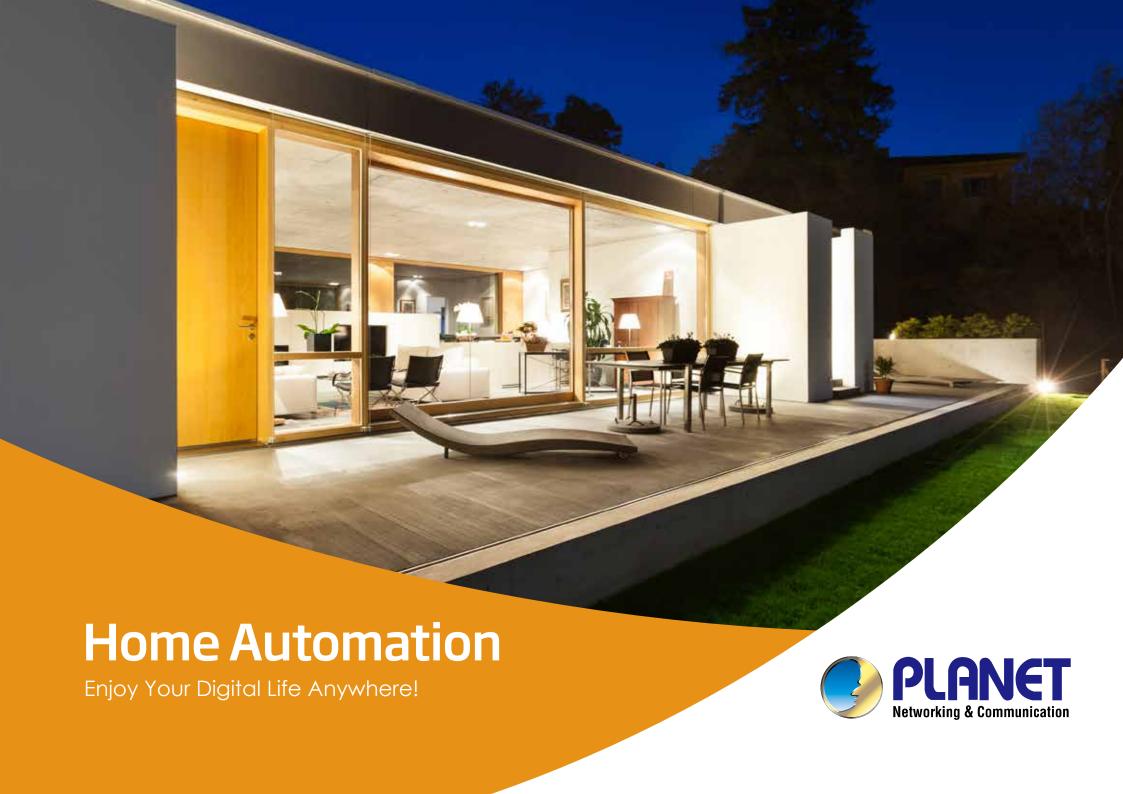

# The possibilities are endless. The only limitation is your imagination!

When everything at home is connected, with the touch of a finger, your home can come to life. Just reach for your smartphone and check. It only takes one swipe to do it all: change the temperature, turn off the lights, lock the doors, arm the security system, and start off to a great day. Remembering the details has never been this easy.

# Bring Your Home to Life!

10" full-color touch screen with the HAC-1000 Control Gateway will make your home more enjoyable—and your life easier—than you've ever dreamed possible. You can enjoy easy, fingertip control of Z-Wave® enabled thermostats, lighting and locks. Welcome to your connected home!

# Front Door Security and Management







**HDP-1100PT** 720p SIP Door