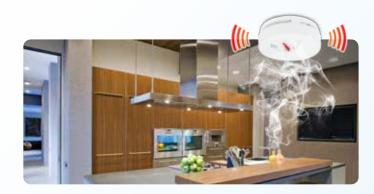

# Vocal Smoke Alarm Horn

Automatic fire alarm system is the end of detection equipment, primarily used to detect the smoke generated by the initial fire, and promptly sends a signal to the fire alarm host.