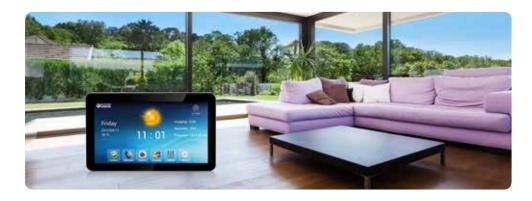

# Bring Your Home to Life!

10" full-color touch screen with the HAC-1000 Control Gateway will make your home more enjoyable—and your life easier—than you've ever dreamed possible. You can enjoy easy, fingertip control of Z-Wave® enabled thermostats, lighting and locks. Welcome to your connected home!

# Intelligent Management and Control