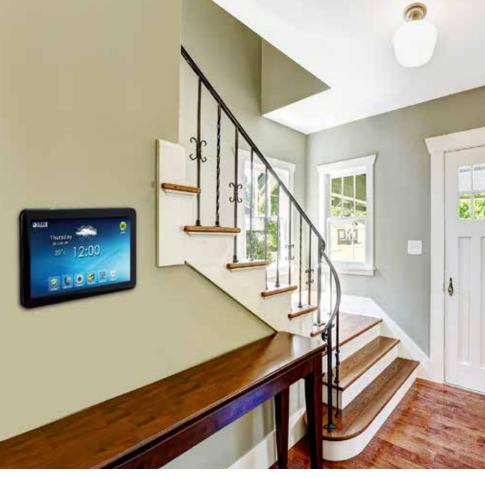

# Bring Your Home to Life!

10" full-color touch screen with the HAC-1000 Control Gateway will make your home more enjoyable—and your life easier—than you've ever dreamed possible. You can enjoy easy, fingertip control of Z-Wave® enabled thermostats, lighting and locks. Welcome to your connected home!

HTS-1000P 10-inch Touch Screen Home Automation Controller

# Keep an Eye on Home with Touch Screen

You can view cameras around your home on touch screen. Keep an eye on your kids and pets, screen visitors at your entranceway and view activity occurring around the interior or exterior of your home whenever and wherever you want.