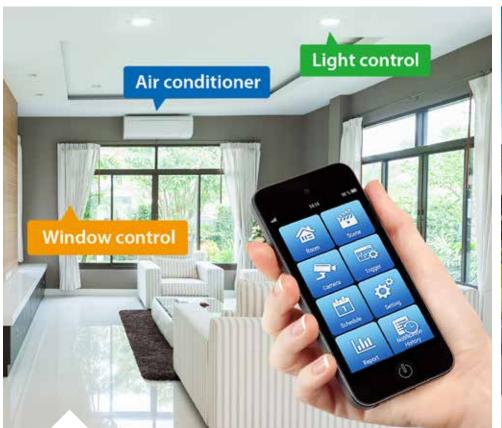

# **Lighting Control**

Users can choose the most comfortable lighting brightness for the perfect atmosphere. They can also choose the right time to turn the light on for comfort, or to warn and prevent burglars from intruding the premises.

# **Temperature Control**

In order to keep a suitable temperature inside your house, you can use Z-Wave temperature controller to help you detect the current temperature and adjust the temperature by powering on the heater or air conditioner.

# Scheduling

Making your home smarter is that easy. Just schedule the time to control your devices such as turning on the light before sunset or drawing the window curtain at 6am every morning.

# Personal Scene Mode

In the "Scene" mode, you can set everything you want in every room of your home for any activity or anything in-between from morning to night. An unlimited number of scenes can be created and customized to your personal preferences.

# Remote Access and Control

PLANET Home Automation app enables you to remotely access and control all devices at home. You can remotely turn off the stove or turn on the air conditioner before you arrive home.