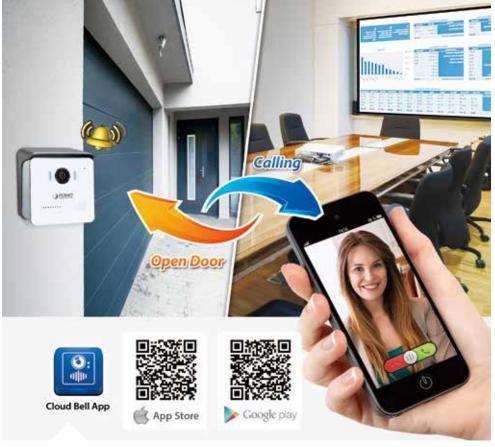

# Keyless Control and Convenience

PLANET IP Intercom provides the home users with enhanced safety and security of home entrance. When you are at home, you can see the video from doorway through Home Automation Controller first instead of opening the door directly. It provides the flexibility and control required for high-quality property complex visitor management, property protection, intercom, and message service.

# Remotely Monitoring and Control

If you are away from home, you can monitor the video through PLANET Cloud Bell app or even talk to the visitors if needed. After the visitor identification is confirmed through the video, either Home Automation Control Pad or Cloud Bell app can be used to unlock the door, thus making your lifestyle more secure and convenient.