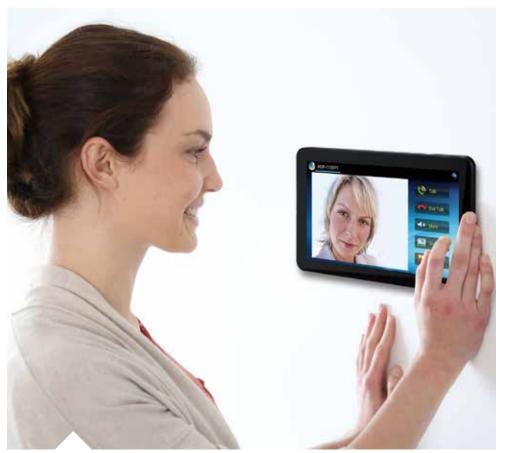

# Keep an Eye on Home with Touch Screen

You can view cameras around your home on touch screen. Keep an eye on your kids and pets, screen visitors at your entranceway and view activity occurring around the interior or exterior of your home whenever and wherever you want.

# Keyless Control and Convenience

PLANET IP Intercom provides the home users with enhanced safety and security of home entrance. When you are at home, you can see the video from doorway through Home Automation Controller first instead of opening the door directly. It provides the flexibility and control required for high-quality property complex visitor management, property protection, intercom, and message service.

# Remotely Monitoring and Control

If you are away from home, you can monitor the video through PLANET Cloud Bell app or even talk to the visitors if needed. After the visitor identification is confirmed through the video, either Home Automation Control Pad or Cloud Bell app can be used to unlock the door, thus making your lifestyle more secure and convenient.