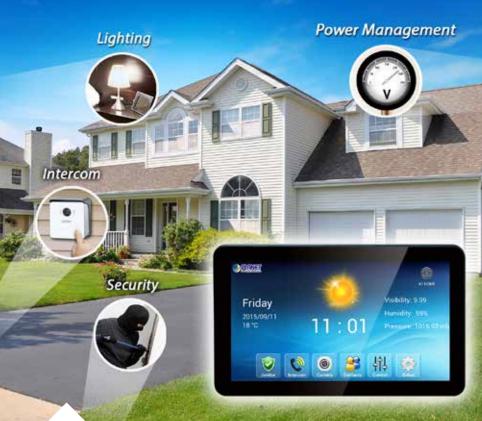

# **Important Alerts**

Alerts like use of electricity, home alarms and more can be brought to your notice without delays by way of cloud hosting. From now on, you can have all these alerts no matter where you are, making your home a smart and secure one.

# Keep an Eye on Home with Touch Screen

You can view cameras around your home on touch screen. Keep an eye on your kids and pets, screen visitors at your entranceway and view activity occurring around the interior or exterior of your home whenever and wherever you want.

# Home Security Systems

**HZS-100** Z-Wave PIR Motion Sensor

HZS-200 Z-Wave Ceiling-mount Smoke Detector

HZS-300 Door/Window Contact, Humidity, Temperature and Light Sensor functions

ICA-W7100 720p Wireless IR PT IP Camera

# Home Security Systems