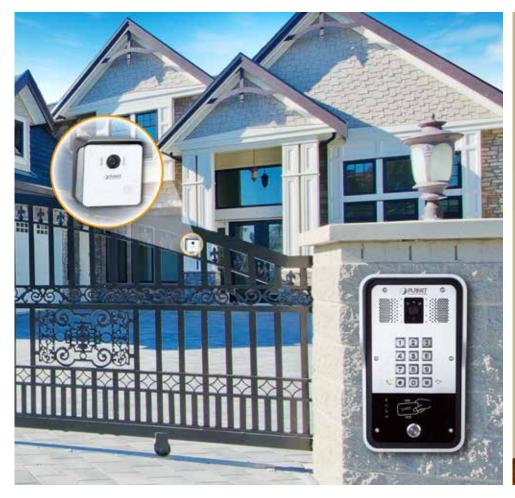

# Front Door Security and Management

**HDP-1100PT** 720p SIP Door Phone with PoE

**HDP-5240PT** 720p SIP Multi-unit Door Phone with RFID and PoE

HDP-5260PT 720p SIP Multi-unit Apartment Vandalproof Door Phone with RFID and PoE

# Keyless Control and Convenience

PLANET IP Intercom provides the home users with enhanced safety and security of home entrance. When you are at home, you can see the video from doorway through Home Automation Controller first instead of opening the door directly. It provides the flexibility and control required for high-quality property complex visitor management, property protection, intercom, and message service.

# Remotely Monitoring and Control

If you are away from home, you can monitor the video through PLANET Cloud Bell app or even talk to the visitors if needed. After the visitor identification is confirmed through the video, either Home Automation Control Pad or Cloud Bell app can be used to unlock the door, thus making your lifestyle more secure and convenient.