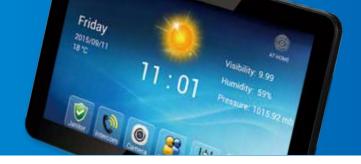

# Bring Your Home to Life!

10" full-color touch screen with the HAC-1000 Control Gateway will make your home more enjoyable—and your life easier—than you've ever dreamed possible. You can enjoy easy, fingertip control of Z-Wave® enabled thermostats, lighting and locks. Welcome to your connected home!

HTS-1000P 10-inch Touch Screen Home Automation Controller

# HTS-1000P

10-inch Touch Screen Home Automation Controller

- 10.1-inch projected capacitive multi touch panel
- Compliant with IEEE 802.3af PoE interface for flexible deployment
- Integrates control gateway and door phone with one control pad
- Real-time image monitoring of home cameras
- Control lights based on time and occupancy (with the HAC-1000 Control Gateway)
- Able to see, hear and speak to your visitors before opening the door (with the HDP-1100PT Door Phone)