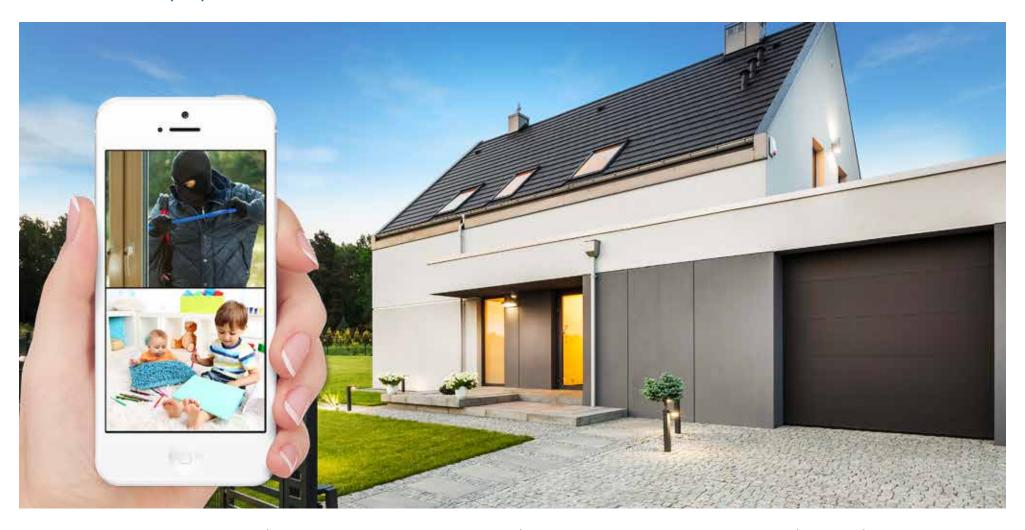

# The possibilities are endless. The only limitation is your imagination!

When everything at home is connected, with the touch of a finger, your home can come to life. Just reach for your smartphone and check. It only takes one swipe to do it all: change the temperature, turn off the lights, lock the doors, arm the security system, and start off to a great day. Remembering the details has never been this easy.

# Bring Your Home to Life!

10" full-color touch screen with the HAC-1000 Control Gateway will make your home more enjoyable—and your life easier—than you've ever dreamed possible. You can enjoy easy, fingertip control of Z-Wave® enabled thermostats, lighting and locks. Welcome to your connected home!

# Keep an Eye on Home with Touch Screen

You can view cameras around your home on touch screen. Keep an eye on your kids and pets, screen visitors at your entranceway and view activity occurring around the interior or exterior of your home whenever and wherever you want.

# **IP** Cameras

Through the IP cameras, you can monitor any space of your home like doorway for visitors, study room for children, kitchen for stewing the soup and front yard for stranger trespassing.

# Real-time Monitoring via IP Camera

Through IP cameras, you can monitor the activities inside the room anytime to enhance the home security.