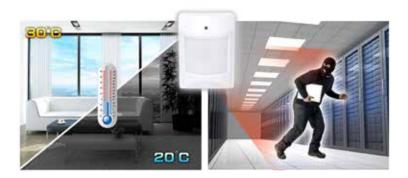

# Motion and Temperature Detection

PLANET Z-Wave Wall-mount Motion Sensor monitors movement and sends Z-Wave™ signal when movement is detected. With its built-in temperature sensor feature, Z-Wave Wall-mount Motion Sensor will send the signal out when temperature inside the building changes.