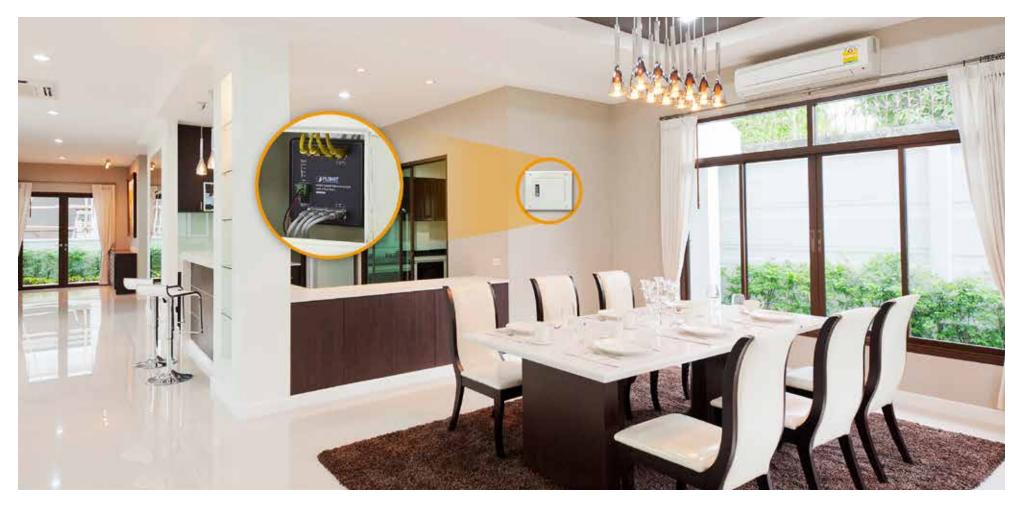

# WGS-804HPT

8-Port 10/100/1000T Wall-mount Managed Switch with 4-Port PoE+

**HAC-1000** 

Z-Wave Home Automation Control Gateway

HTS-1000P

10-inch Touch Screen Home Automation Controller

**HZS-530 Series** 

### **HAC-1000**

Z-Wave Home Automation Control Gateway

- Powerful home control and Z-Wave Plus<sup>™</sup> certified product in a slim wall-mounted box
- Energy and cost saving by automatically/manually turning off those devices not in use
- Provides pre-defined scene modes such as wake up, sleep and more
- Real-time image monitoring of community public cameras
- 24-hour emergency monitoring
- App and control pad alerts for any situation

# HTS-1000P

10-inch Touch Screen Home Automation Controller

- 10.1-inch projected capacitive multi touch panel
- Compliant with IEEE 802.3af PoE interface for flexible deployment
- Integrates control gateway and door phone with one control pad
- Real-time image monitoring of home cameras
- Control lights based on time and occupancy (with the HAC-1000 Control Gateway)
- Able to see, hear and speak to your visitors before opening the door (with the HDP-1100PT Door Phone)