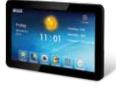

HTS-1000P 10-inch Touch Screen Home Automation Controller

# HTS-1000P

10-inch Touch Screen Home Automation Controller

- 10.1-inch projected capacitive multi touch panel
- Compliant with IEEE 802.3af PoE interface for flexible deployment
- Integrates control gateway and door phone with one control pad
- Real-time image monitoring of home cameras
- Control lights based on time and occupancy (with the HAC-1000 Control Gateway)
- Able to see, hear and speak to your visitors before opening the door (with the HDP-1100PT Door Phone)