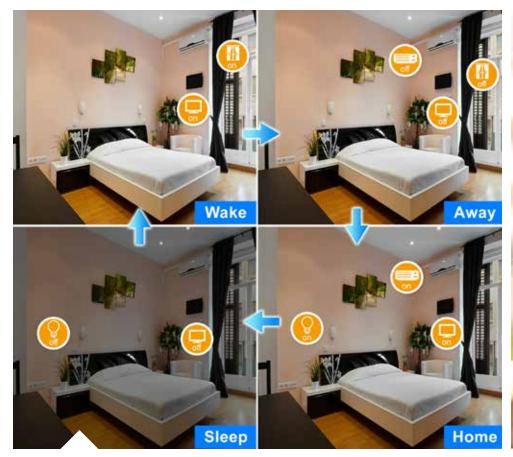

# Personal Scene Mode

In the "Scene" mode, you can set everything you want in every room of your home for any activity or anything in-between from morning to night. An unlimited number of scenes can be created and customized to your personal preferences.

# Scheduling

Making your home smarter is that easy. Just schedule the time to control your devices such as turning on the light before sunset or drawing the window curtain at 6am every morning.