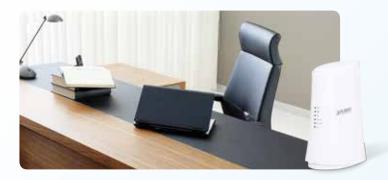

# Ultra High-speed Wired and Wireless Transmission

PLANET Wireless Router provides not only Gigabit wired data transmission for PCs, online TV and NAS but also dual band (2.4GHZ/5GHZ) wireless data transmission up to 1200Mbps for smart phones, tablets and notebooks.

### WDRT-1200AC

1200Mbps 802.11ac Dual-Band Wireless Gigabit Router

- Dual band (2.4GHz & 5GHz) wireless technology capable of up to 300+867Mbps data rate
- Supports dual-SSID to allow users to access different networks through one sinale AP
- Quick and easy connection with WPS
- USB3.0 attached interface