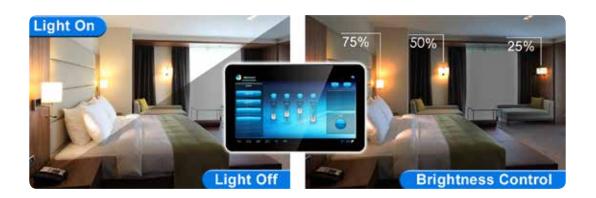

# **Lighting Control**

Users can choose the most comfortable lighting brightness for the perfect atmosphere. They can also choose the right time to turn the light on for comfort, or to warn and prevent burglars from intruding the premises.

# Scheduling

Making your home smarter is that easy. Just schedule the time to control your devices such as turning on the light before sunset or drawing the window curtain at 6am every morning.