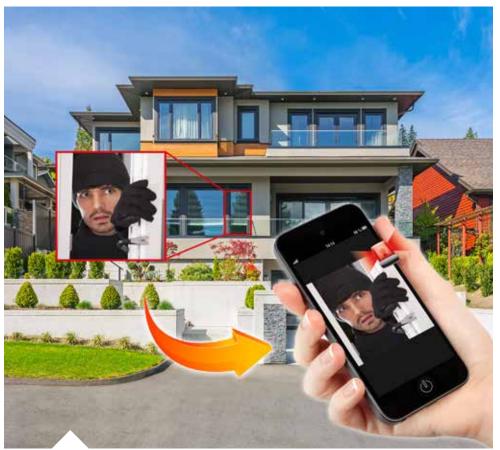

# Multi Sensors for Doors and Windows

Even though you are not at home, you can still set Z-Wave multi sensors on your closed doors and windows. Once your doors or windows are opened, the sensors will trigger the alarm and send the message to you. Besides, you can know the current status of your home like temperature, humidity and brightness through the device.

# Remotely Monitoring and Control

If you are away from home, you can monitor the video through PLANET Cloud Bell app or even talk to the visitors if needed. After the visitor identification is confirmed through the video, either Home Automation Control Pad or Cloud Bell app can be used to unlock the door, thus making your lifestyle more secure and convenient.