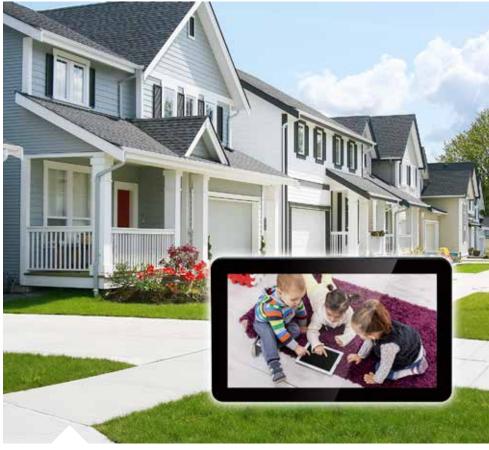

# Keep an Eye on Home with Touch Screen

You can view cameras around your home on touch screen. Keep an eye on your kids and pets, screen visitors at your entranceway and view activity occurring around the interior or exterior of your home whenever and wherever you want.

# **IP** Cameras

Through the IP cameras, you can monitor any space of your home like doorway for visitors, study room for children, kitchen for stewing the soup and front yard for stranger trespassing.