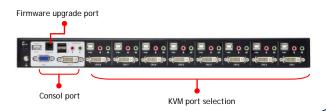

& CN8600 DVI KVM Over IP

# **OVERVIEW: F Army**



**F Army** wishes to install multiple CCTVs around their base which they will continuously monitor. Currently, only the monitoring centre controls and monitors the DVR server, but plans are in place to allow the meeting room and commander's office to also monitor it in order to strengthen the security system.

#### **CHALLENGES**

- The DVR monitor must be controllable at the control center that is around 2~3km away.
- The DVR monitor must be observable from the commander's office and the meeting room.
- It must support a DVI interface.
- The screen transition speed should not hinder work.

#### **ATEN SOLUTION**

#### **VS162**

2-Port DVI Video Splitter



Link LED & power LED



#### **CS1788**

8-Port USB DVI Dual Link KVM switch







## **ATEN SOLUTION**

#### **VM1600**

## 16 X 16 Modular Matrix Switch





#### **CE690**

## **DVI KVM Optical extender**





## CN8600 DVI KVM Over IP







#### SOLUTION ARCHITECTURE



#### **FEATURES & BENEFITS**

- The CE690 optical repeater provides real-time control of the monitoring center? Located 2.5km away (maximum distance 20km).
- The CN8600 uses excellent compression technology that allows DVR monitoring in the commander's office and the meeting room by transferring multimedia data through the network.
- Through CC2000's integrated management software, users can implement a Single Login, Single Portal, and Single IP to conveniently access the CN8600 remotely to check the DVR monitor.
- The VM1600's Seamless Switch enables smooth screen transitions and makes it is pos