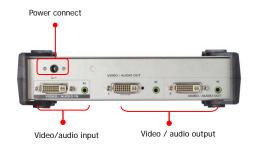

e: Control Room CCTV Support

VM1600 Modular Matrix Switch & CN8600 DVI KVM Over IP

# **OVERVIEW: F Army**



**F Army** wishes to install multiple CCTVs around their base which they will continuously monitor. Currently, only the monitoring centre controls and monitors the DVR server, but plans are in place to allow the meeting room and commander's office to also monitor it in order to strengthen the security system.

#### **CHALLENGES**

- The DVR monitor must be controllable at the control center that is around 2~3km away.
- The DVR monitor must be observable from the commander's office and the meeting room.
- It must support a DVI interface.
- The screen transition speed should not hinder work.

#### **ATEN SOLUTION**

#### **VS162**

2-Port DVI Video Splitter



Link LED & power LED



#### **CS1788**

8-Port USB DVI Dual Link KVM switch







## **ATEN SOLUTION**

#### **VM1600**

## 16 X 16 Modular Matrix Switch





#### **CE690**

## **DVI KVM Optical extender**





## CN8600 DVI KVM Over IP







#### SOLUTION ARCHITECTURE



#### **FEATURES & BENEFITS**

- The CE690 optical repeater provides real-time control of the monitoring center? Located 2.5km away (maximum distance 20km).
- The CN8600 uses excellent compression technology that allows DVR monitoring in the commander's office and the meeting room by transferring multimedia data through the network.
- Through CC2000's integrated management software, users can implement a Single Login, Single Portal, and Single IP to conveniently access the CN8600 remotely to check the DVR monitor.
- The VM1600's Seamless Sw