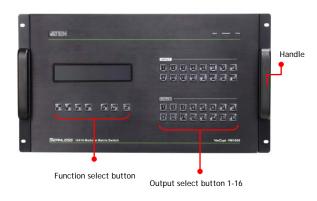

tall multiple CCTVs around their base which they will continuously monitor. Currently, only the monitoring centre controls and monitors the DVR server, but plans are in place to allow the meeting room and commander's office to also monitor it in order to strengthen the security system.

#### **CHALLENGES**

- The DVR monitor must be controllable at the control center that is around 2~3km away.
- The DVR monitor must be observable from the commander's office and the meeting room.
- It must support a DVI interface.
- The screen transition speed should not hinder work.

#### **ATEN SOLUTION**

#### **VS162**

2-Port DVI Video Splitter



Link LED & power LED



#### **CS1788**

8-Port USB DVI Dual Link KVM switch







## **ATEN SOLUTION**

#### **VM1600**

## 16 X 16 Modular Matrix Switch





#### **CE690**

## **DVI KVM Optical extender**





## CN8600 DVI KVM Over IP







#### SOLUTION ARCHITECTURE



#### **FEATURES & BENEFITS**

- The CE690 optical repeater provides real-time control of the monitoring center? Located 2.5km away (maximum distance 20km).
- The CN8600 uses excellent compression technology that allows DVR monitoring in the commander's office and the meeting room by transferring multimedia data through the network.
- Through CC2000's integrated management software, users can implement a Single Login, Single Portal, and Single IP to conveniently access the CN8600 remotely to check the DVR monitor.
- The VM1600's Seamless Switch enables smooth screen transitions and makes it is possible to easily create a profile through the web GUI and transfer VM1600 port