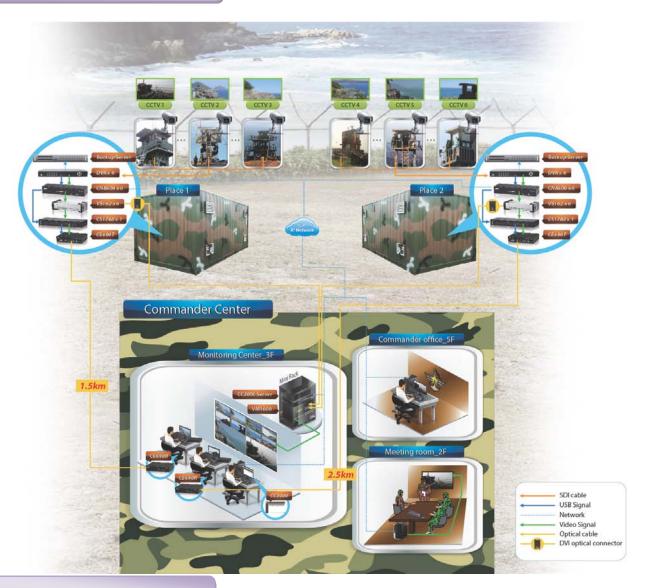

#### SOLUTION ARCHITECTURE

#### **FEATURES & BENEFITS**

- The CE690 optical repeater provides real-time control of the monitoring center? Located 2.5km away (maximum distance 20km).
- The CN8600 uses excellent compression technology that allows DVR monitoring in the commander's office and the meeting room by transferring multimedia data through the network.
- Through CC2000's integrated management software, users can implement a Single Login, Single Portal, and Single IP to conveniently access the CN8600 remotely to check the DVR monitor.
- The VM1600's Seamless Switch enables smooth screen transitions and makes it is possible to easily create a profile through the web GUI and transfer VM1600 ports from the commander's office PC.