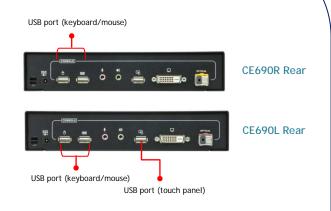

ontinuously monitor. Currently, only the monitoring centre controls and monitors the DVR server, but plans are in place to allow the meeting room and commander's office to also monitor it in order to strengthen the security system.

#### **CHALLENGES**

- The DVR monitor must be controllable at the control center that is around 2~3km away.
- The DVR monitor must be observable from the commander's office and the meeting room.
- It must support a DVI interface.
- The screen transition speed should not hinder work.

#### **ATEN SOLUTION**

#### **VS162**

2-Port DVI Video Splitter



Link LED & power LED



#### **CS1788**

8-Port USB DVI Dual Link KVM switch







## **ATEN SOLUTION**

#### **VM1600**

## 16 X 16 Modular Matrix Switch





#### **CE690**

## **DVI KVM Optical extender**





## CN8600 DVI KVM Over IP







#### SOLUTION ARCHITECTURE



#### **FEATURES & BENEFITS**

- The CE690 optical repeater provides real-time control of the monitoring center? Located 2.5km away (maximum distance 20km).
- The CN8600 uses excellent compression technology that allows DVR monitoring in the commander's office and the meeting room by transferring multimedia data through the network.
- Through CC2000's integrated management software, users can implement a Single Login, Single Portal, and Single IP to conveniently access the CN8600 remotely to check the DVR monitor.
- The VM1600's Seamless Switch enables smooth screen transitions and makes it is possible to easily create a profile through the web GUI and transfer VM1600 ports from the commander's office PC.





E-mail: marketin