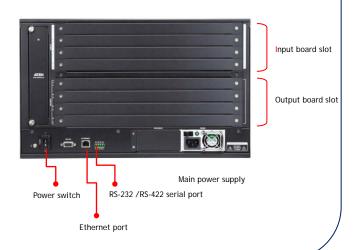

ll multiple CCTVs around their base which they will continuously monitor. Currently, only the monitoring centre controls and monitors the DVR server, but plans are in place to allow the meeting room and commander's office to also monitor it in order to strengthen the security system.

#### **CHALLENGES**

- The DVR monitor must be controllable at the control center that is around 2~3km away.
- The DVR monitor must be observable from the commander's office and the meeting room.
- It must support a DVI interface.
- The screen transition speed should not hinder work.

#### **ATEN SOLUTION**

#### **VS162**

2-Port DVI Video Splitter



Link LED & power LED



#### **CS1788**

8-Port USB DVI Dual Link KVM switch







## **ATEN SOLUTION**

#### **VM1600**

## 16 X 16 Modular Matrix Switch





#### **CE690**

## **DVI KVM Optical extender**





## CN8600 DVI KVM Over IP







#### SOLUTION ARCHITECTURE



#### **FEATURES & BENEFITS**

- The CE690 optical repeater provides real-time control of the monitoring center? Located 2.5km away (maximum distance 20km).
- The CN8600 uses excellent compression technology that allows DVR monitoring in the commander's office and the meeting room by transferring multimedia data through the network.
- Through CC2000's integrated management software, users can implement a Single Login, Single Portal, and Single IP to conveniently access the CN8600 remotely to check the DVR monitor.
- The VM1600's Seamless Switch enables smooth screen transitions and makes it is possible to easily create a profile through the web GUI and transfer VM1600 ports