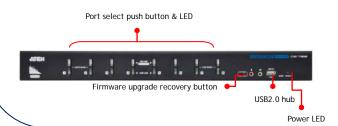

ch & CN8600 DVI KVM Over IP

# **OVERVIEW: F Army**



**F Army** wishes to install multiple CCTVs around their base which they will continuously monitor. Currently, only the monitoring centre controls and monitors the DVR server, but plans are in place to allow the meeting room and commander's office to also monitor it in order to strengthen the security system.

#### **CHALLENGES**

- The DVR monitor must be controllable at the control center that is around 2~3km away.
- The DVR monitor must be observable from the commander's office and the meeting room.
- It must support a DVI interface.
- The screen transition speed should not hinder work.

#### **ATEN SOLUTION**

#### **VS162**

2-Port DVI Video Splitter



Link LED & power LED



#### **CS1788**

8-Port USB DVI Dual Link KVM switch







## **ATEN SOLUTION**

#### **VM1600**

## 16 X 16 Modular Matrix Switch





#### **CE690**

## **DVI KVM Optical extender**





## CN8600 DVI KVM Over IP







#### SOLUTION ARCHITECTURE



#### **FEATURES & BENEFITS**

- The CE690 optical repeater provides real-time control of the monitoring center? Located 2.5km away (maximum distance 20km).
- The CN8600 uses excellent compression technology that allows DVR monitoring in the commander's office and the meeting room by transferring multimedia data through the network.
- Through CC2000's integrated management software, users can implement a Single Login, Single Portal, and Single IP to conveniently access the CN8600 remotely to check the DVR monitor.
- The VM1600's Seamless Switch enables smooth screen transitions and makes it is p