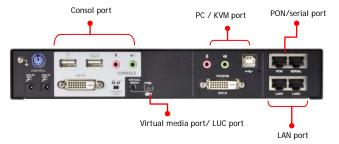

only the monitoring centre controls and monitors the DVR server, but plans are in place to allow the meeting room and commander's office to also monitor it in order to strengthen the security system.

#### **CHALLENGES**

- The DVR monitor must be controllable at the control center that is around 2~3km away.
- The DVR monitor must be observable from the commander's office and the meeting room.
- It must support a DVI interface.
- The screen transition speed should not hinder work.

#### **ATEN SOLUTION**

#### **VS162**

2-Port DVI Video Splitter



Link LED & power LED



#### **CS1788**

8-Port USB DVI Dual Link KVM switch







## **ATEN SOLUTION**

#### **VM1600**

## 16 X 16 Modular Matrix Switch





#### **CE690**

## **DVI KVM Optical extender**





## CN8600 DVI KVM Over IP







#### SOLUTION ARCHITECTURE



#### **FEATURES & BENEFITS**

- The CE690 optical repeater provides real-time control of the monitoring center? Located 2.5km away (maximum distance 20km).
- The CN8600 uses excellent compression technology that allows DVR monitoring in the commander's office and the meeting room by transferring multimedia data through the network.
- Through CC2000's integrated management software, users can implement a Single Login, Single Portal, and Single IP to conveniently access the CN8600 remotely to check the DVR monitor.
- The VM1600's Seamless Switch enables smooth screen transitions and makes it is possible to easily create a profile through the web GUI and transfer VM1600 ports from the commander's office PC.





E-mail: marketing@aten.com