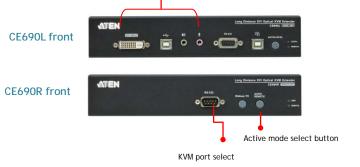

#### **CE690**

## **DVI KVM Optical extender**

#### **FEATURES & BENEFITS**

- The CE690 optical repeater provides real-time control of the monitoring center? Located 2.5km away (maximum distance 20km).
- The CN8600 uses excellent compression technology that allows DVR monitoring in the commander's office and the meeting room by transferring multimedia data through the network.
- Through CC2000's integrated management software, users can implement a Single Login, Single Portal, and Single IP to conveniently access the CN8600 remotely to check the DVR monitor.
- The VM1600's Seamless Switch enables smooth screen transitions and makes it is possible to easily create a profile through the web GUI and transfer VM1600 ports from the commander's office PC.